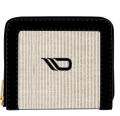

# Art # 3062 - Lady Bag

#### **MATERIAL SPEC:**

Premium Cow Plain Leather With Brass Material & YKK Zipper.