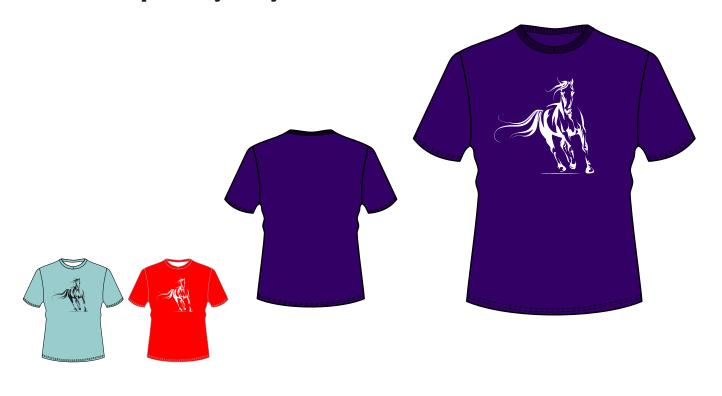

# Art # 3904 - T-shirt

### **MATERIAL SPEC:**

88% Cotton 12% Polyester Light Weight.