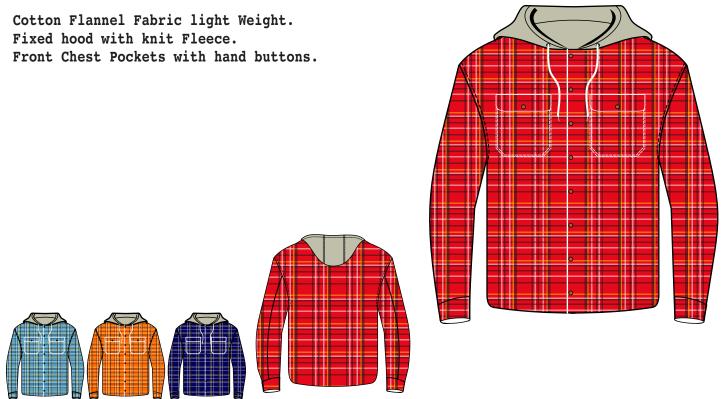

# Art # 2271 - Shirt

**MATERIAL SPEC:** Cotton Flannel Fabric light Weight. Front Chest Pockets with hand buttons