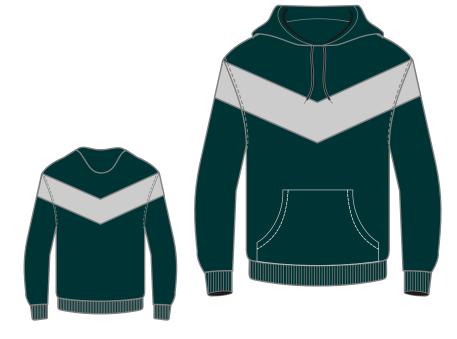

### Art # 2270 - Jacket

### **MATERIAL SPEC:**

Water resistant Memory with Fur and full Zip closure.
Fur fixed hood with knit rib cuffs and hem.
Fur reverse side with welt hand pockets