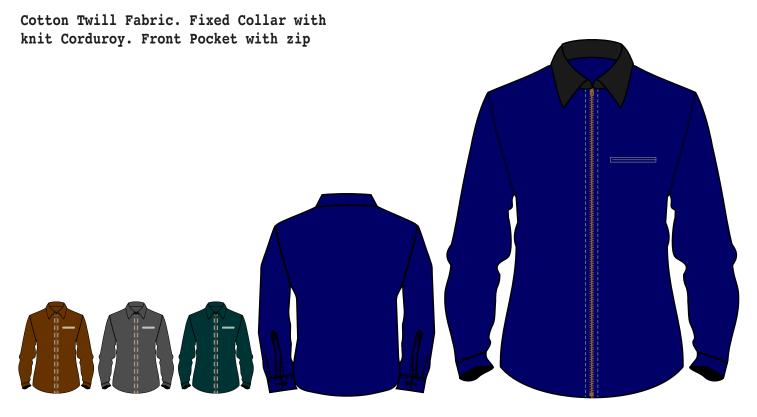

## Art # 7122 - Shirt

# MATERIAL SPEC: Cotton Fabric light Weight. Front Chest Pockets with hand buttons