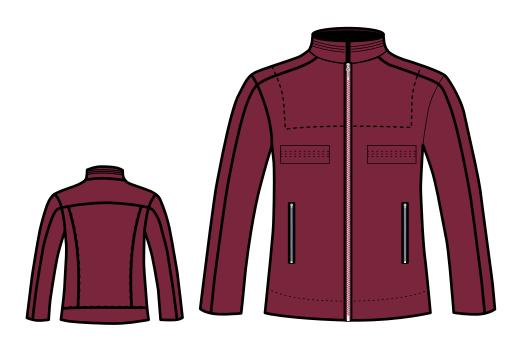

### Art # 2356 - Jacket

### **MATERIAL SPEC:**

Polyester Memory Fabric with Micro Polyester Fabric Lining