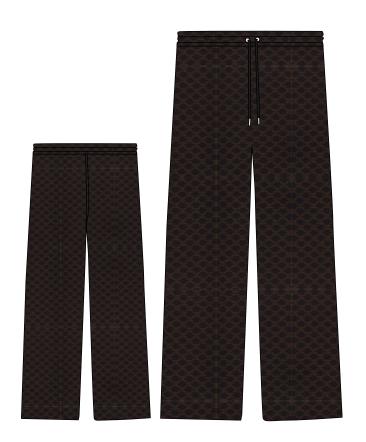

### Art # 4002 - Men Sweat Pant

### **MATERIAL SPEC:**

Half Dome Fleece Sweatpants

# Art # 4003 - Men Sweat Pant

### **MATERIAL SPEC:**

Half Dome Fleece Sweat pants.