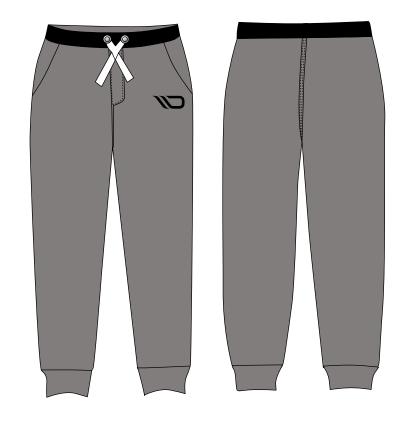

### Art # 4006 - Men Sweat Pant

### **MATERIAL SPEC:**

Laycra Sweatpant with Sublimation