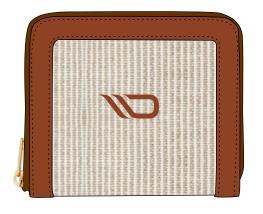

*

100% RPET Polyester Oxford Fabric
100% Bio Vegan Leather.
3 in 1 Bag with Detachable Lining for Suits
Front Zipper.



# Art # 3065 - Duffle Bag

#### **MATERIAL SPEC:**

Premium Cow Suede Leather Lining Polyester Front Zipper.



# Art # 3066- Duffle Bag

#### **MATERIAL SPEC:**

50% Polyester 50% Nylon Velvet Suede Fabric 100% Bio Vegan Leather Front Zipper.



# Art # 3035 - Lady Bag

#### **MATERIAL SPEC:**

Premium Cow Plain Leather With Brass Material With Premium Leather.



# Art # 3044 - Bag

#### **MATERIAL SPEC:**

Premium Cow Plain Leather With Brass Material & Premium Lining.



# Art # 3019 - Lady Bag

#### **MATERIAL SPEC:**

Premium Cow Plain Leather With Printing logo.









# Art # 3038 - Bag

#### **MATERIAL SPEC:**

Premium Cow Plain Leather with YKK Zipper.









# Art # 3020 - Lady Bag

#### **MATERIAL SPEC:**

Premium Cow Plain Leather With Brass Material.



# Art # 3056 - Bag

#### **MATERIAL SPEC:**

Premium Cow Plain Leather With Brass Material.



# Art # 3057 - Lady Bag

#### **MATERIAL SPEC:**



# Art # 3055 - Bag

#### **MATERIAL SPEC:**

Premium Cow Plain Leather With Brass Material.



# Art # 3054 - Lady Bag

#### **MATERIAL SPEC:**

Premium Cow Plain Leather With Cotton Canvas.



# Art # 3059 - Bag

#### **MATERIAL SPEC:**

Premium Cow Plain Leather with YKK Zipper.



# Art # 3060 - Lady Bag

#### **MATERIAL SPEC:**

Premium Cow Plain Leather With Gold Coated Material.

.



# Art # 3061 - Bag

#### **MATERIAL SPEC:**

Premium Cow Plain Leather With Gold Coated Material.



# Art # 3062 - Lady Bag

#### **MATERIAL SPEC:**

Prem