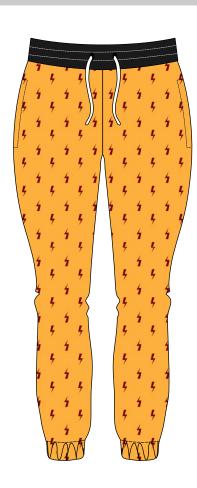

# Art # 4007 - Men Sweat Pant

### **MATERIAL SPEC:**

Laycra Sweatpant with Sublimation