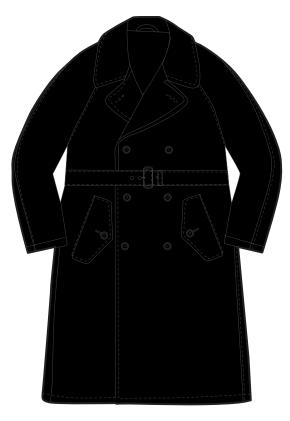

# Art # 2361 - Coat

### **MATERIAL SPEC:**

Premium Quality Cow Leather Front Zipper Closure.