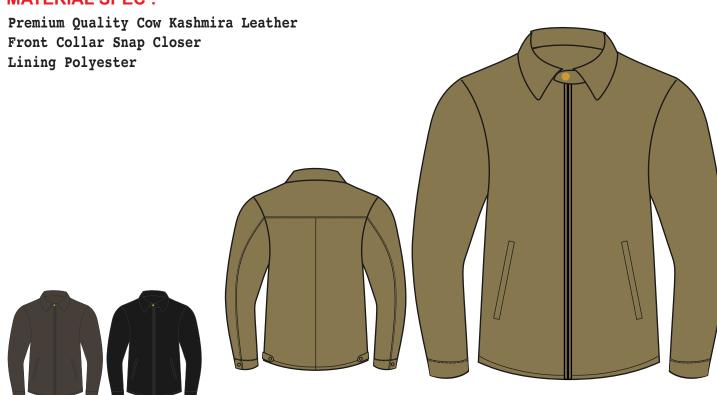

### Art # 2358 - Jacket

### **MATERIAL SPEC:**

Premium Quality Cow Leather Front Zipper Lining Polyester