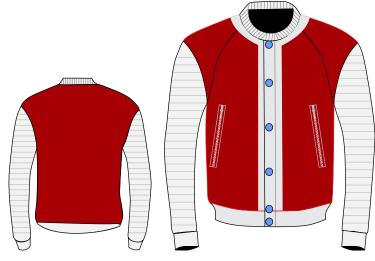

ing Front Zip Closure.





# Art # 2389 - Jacket

## **MATERIAL SPEC:**

Cow Veg Tanned Organic Leather with Polyester Lining Front Zip Closure.









## Art # 2390 - Jacket

#### **MATERIAL SPEC:**

Sheep Veg Tanned Organic Leather with Polyester Lining Front Zip Closure.







## Art # 2391 - Jacket

#### **MATERIAL SPEC:**

Sheep Veg Tanned Organic Leather with Polyester Lining Front Zip Closure.





## Art # 2392 - Jacket

#### **MATERIAL SPEC:**

Sheep Veg Tanned Organic Leather with Polyester Lining Front Zip Closure.





# Art # 2393 - Jacket

#### **MATERIAL SPEC:**

Sheep Veg Tanned Organic Leather with Polyester Lining Front Buttons Closure.





## Art # 2394 - Jacket

#### **MATERIAL SPEC:**

Sheep Veg Tanned Organic Leather with Polyester Lining Front Buttons Closure.





## Art # 2395 - Jacket

#### **MATERIAL SPEC:**

Sheep Veg Tanned Organic Leather with Far & Polyester Lining Front Zip Closure.







## Art # 2395 - Jacket

#### **MATERIAL SPEC:**

Sheep Veg Tanned Organic Leather with Polyester Lining Front Buttons Closure.





## Art # 2396 - Jacket

## **MATERIAL SPEC:**

Cotton Fleece with Knit rib cuffs and hem. Front Button Closure.





# Art # 3068 - Backpack Bag

## **MATERIAL SPEC:**

100% RPET Polyester Oxford Fabric Straight Shape Shoulder Straps Front Zipper.







# Art # 3067 - Backpack Bag

#### **MATERIAL SPEC:**

100% RPET Polyester Oxford Fabric 100% Mabel apple Sustainable Leather. Curve Shape Shoulder Straps Front Zipper.



# Art # 3031 - Duffle Bag

#### **MATERIAL SPEC:**

Premium Cow Two tone Leather With Brass Material &