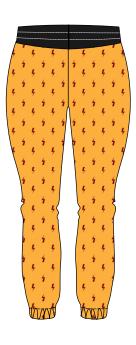

### Art # 4002 - Men Sweat Pant

### **MATERIAL SPEC:**

Half Dome Fleece Sweatpants