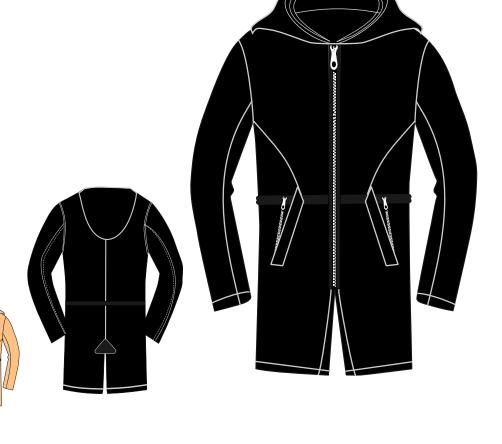

# Art # 2378 - Jacket

# **MATERIAL SPEC:**

Goat Veg Tanned Organic Leather with Cotton Lining Front Zipper Closure.