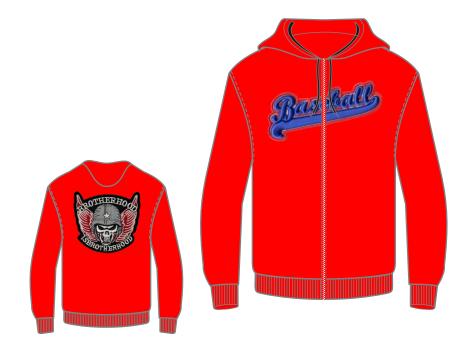

### Art # 2270 - Jacket

### **MATERIAL SPEC:**

Water resistant Memory with Fur and full Zip closure.
Fur fixed hood with knit rib cuffs and hem.
Fur reverse side with welt hand pockets