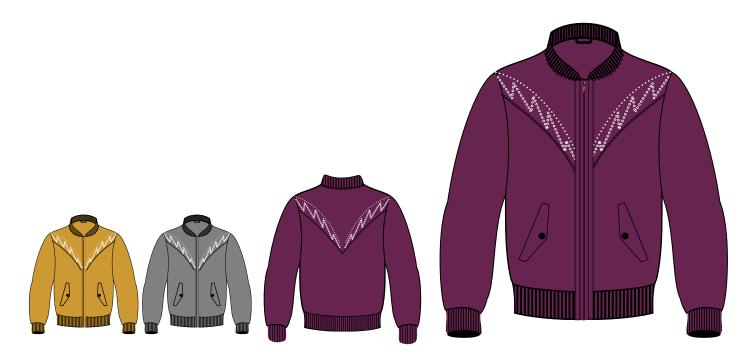

## Art # 2308 - Jacket

# **MATERIAL SPEC:**

Cotton Denim and Fleece on Sleeve
Hood with draw Cord
with Knit rib cuffs and hem.
Front Button Closure.