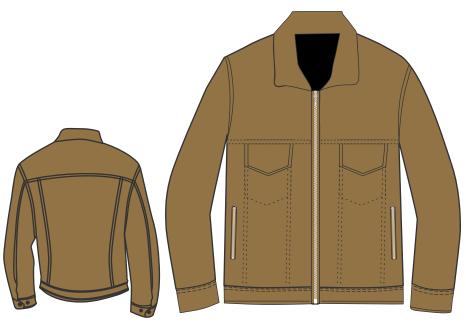

Side Pockets.



# Art # 2378 - Jacket

# **MATERIAL SPEC:**

Goat Veg Tanned Organic Leather with Cotton Lining Front Zipper Closure.



## Art # 2318 - Jacket

## **MATERIAL SPEC:**

Sheep Veg Tanned Organic Leather with Polyester Lining Front Zipper Closure.



# Art # 2320 - Jacket

## **MATERIAL SPEC:**

Cow Veg Tanned Organic Leather with Polyester Lining Front Zipper Closure.



## Art # 2317 - Jacket

#### **MATERIAL SPEC:**

Premium Quality Maybal Italy apple BIO VEGAN Leather with Satin Lining Front Buttons Closure.

## Art # 2319 - Jacket

#### **MATERIAL SPEC:**

Cow Veg Tanned Organic Leather with Polyester Lining Front Buttons Closure.



## Art # 2324 - Jacket

#### **MATERIAL SPEC:**

Cow Veg Tanned Organic Crazy Brown Leather with Polyester Lining Front Buttons Closure.



## Art # 2320 - Jacket

#### **MATERIAL SPEC:**

Cow Veg Tanned Organic Leather with Polyester Lining Front Buttons Closure.



## Art # 2387 - Jacket

#### **MATERIAL SPEC:**

Sheep Veg Tanned Organic Leather with Polyester Lining Front Zip Closure.





## Art # 2388 - Jacket

#### **MATERIAL SPEC:**

Sheep Veg Tanned Organic Leather with Polyester Lining Front Zip Closure.





# Art # 2389 - Jacket

## **MATERIAL SPEC:**

Cow Veg Tanned Organic Leather with Polyester Lining Front Zip Closure.









## Art # 2390 - Jacket

#### **MATERIAL SPEC:**

Sheep Veg Tanned Organic Leather with Polyester Lining Front Zip Closure.







## Art # 2391 - Jacket

#### **MATERIAL SPEC:**

Sheep Veg Tanned Organic Leather with Polyester Lining Front Zip Closure.





## Art # 2392 - Jacket

####