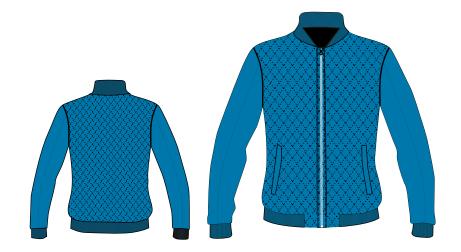

### Art # 2355 - Jacket

### **MATERIAL SPEC:**

Polyester Bubble Fabric Nylon Bubble Fabric Lining