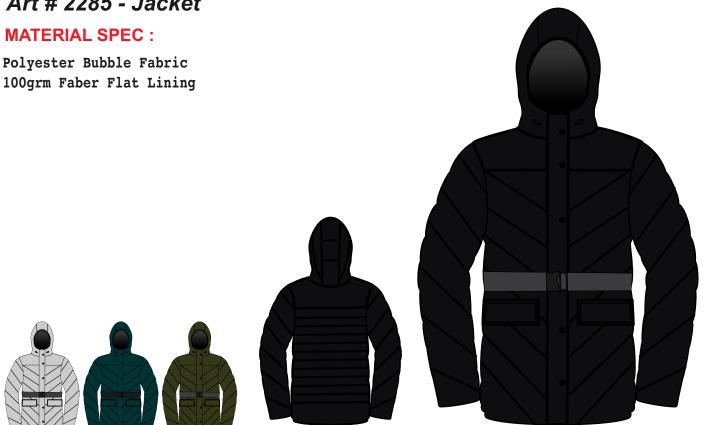

thical and sustainable management of its operations. These standards start with the choice and traceability of raw materials through to the production, all the way to our customer.



# **OUR CERTIFICATIONS**





















### **ENVIRONMENTS**











### Art # 2270 - Jacket

### **MATERIAL SPEC:**

Water resistant Memory with Fur and full Zip closure.
Fur fixed hood with knit rib cuffs and hem.
Fur reverse side with welt hand pockets

# Art # 2271 - Shirt with Hood

### **MATERIAL SPEC:**



# Art # 2271 - Shirt

**MATERIAL SPEC:** Cotton Flannel Fabric light Weight. Front Chest Pockets with hand buttons

# Art # 2291 - Denim Jacket

### **MATERIAL SPEC:**



# Art # 2284 - Jacket

### **MATERIAL SPEC:**

Wool with Poly Fur Quilted Polyester Lining





### Art # 2285 - Jacket



### Art # 2339 - Hoodie

### **MATERIAL SPEC:**

Fleece hoodie.
With cuff and bottom Rib





### Art # 2355 - Jacket

### **MATERIAL SPEC:**

Polyester Bubble Fabric Nylon Bubble Fabric Lining





### Art # 2234 - Hoodie

### **MATERIAL SPEC:**

Fleece hoodie.
With cuff and bottom Rib





### Art # 2235 - Jacket

### **MATERIAL SPEC:**

100% POLYAMIDE LINING 100% VISCOSE CLASSIC FIT



### Art # 2236 - Jacket

# **MATERIAL SPEC:**

100% POLYESTER LINING 54% CUPRO 46% VISCOSE ZIP CLOSURE WITH TRIOMPHE ZIP PULLER

# Art # 2267 - Jacket

### **MATERIAL SPEC:**



### Art # 2238- Jacket

# MATERIAL SPEC: 100% POLYESTER LINING 54% CUPRO 46% VISCOSE ZIP CLOSURE WITH TRIOMPHE ZIP PULLER

# Art # 2239 - Jacket with Hoodie

# **MATERIAL SPEC:**

100% POLYAMIDE LINING 100% COTTON HOOD 100% COTT