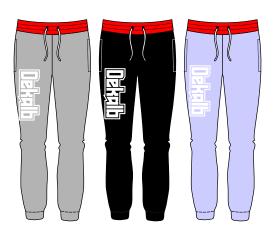

### Art # 4002 - Men Sweat Pant

### **MATERIAL SPEC:**

Half Dome Fleece Sweatpants

# Art # 4003 - Men Sweat Pant

### **MATERIAL SPEC:**

Half Dome Fleece Sweat pants.