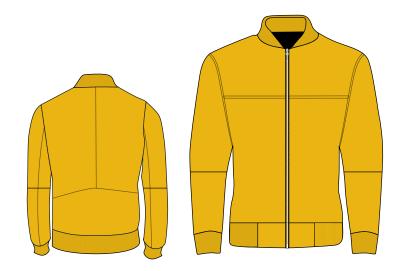

### Art # 4523 - Men Jacket

### **MATERIAL SPEC:**

Leather / Wool Fabric Weight. With cuff and bottom Rib.