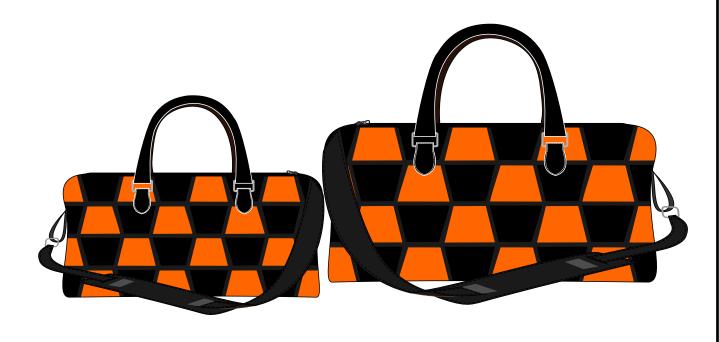

# Art # 3035 - Lady Bag

#### **MATERIAL SPEC:**

Premium Cow Plain Leather With Brass Material With Premium Leather.