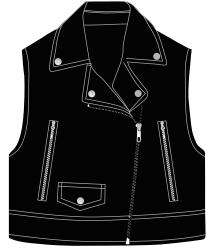

ng Front Buttons Closure.

## Art # 2319 - Jacket

#### **MATERIAL SPEC:**

Cow Veg Tanned Organic Leather with Polyester Lining Front Buttons Closure.



## Art # 2324 - Jacket

#### **MATERIAL SPEC:**

Cow Veg Tanned Organic Crazy Brown Leather with Polyester Lining Front Buttons Closure.



## Art # 2320 - Jacket

#### **MATERIAL SPEC:**

Cow Veg Tanned Organic Leather with Polyester Lining Front Buttons Closure.



## Art # 2387 - Jacket

#### **MATERIAL SPEC:**

Sheep Veg Tanned Organic Leather with Polyester Lining Front Zip Closure.





## Art # 2388 - Jacket

#### **MATERIAL SPEC:**

Sheep Veg Tanned Organic Leather with Polyester Lining Front Zip Closure.





# Art # 2389 - Jacket

## **MATERIAL SPEC:**

Cow Veg Tanned Organic Leather with Polyester Lining Front Zip Closure.









## Art # 2390 - Jacket

#### **MATERIAL SPEC:**

Sheep Veg Tanned Organic Leather with Polyester Lining Front Zip Closure.







## Art # 2391 - Jacket

#### **MATERIAL SPEC:**

Sheep Veg Tanned Organic Leather with Polyester Lining Front Zip Closure.





## Art # 2392 - Jacket

#### **MATERIAL SPEC:**

Sheep Veg Tanned Organic Leather with Polyester Lining Front Zip Closure.





# Art # 2393 - Jacket

#### **MATERIAL SPEC:**

Sheep Veg Tanned Organic Leather with Polyester Lining Front Buttons Closure.





## Art # 2394 - Jacket

#### **MATERIAL SPEC:**

Sheep Veg Tanned Organic Leather with Polyester Lining Front Buttons Closure.





## Art # 2395 - Jacket

#### **MATERIAL SPEC:**

Sheep Veg Tanned Organic Leather with Far & Polyester Lining Front Zip Closure.







## Art #