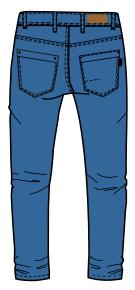

## Art # 3071 - Men Jeans

#### **MATERIAL SPEC:**

Cotton Jean light Weight Jean.