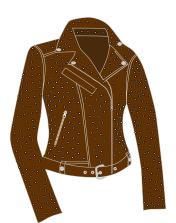

# Art # 2275 - Jacket

### **MATERIAL SPEC:**

Premium Quality Cowhide Crispy Leather Fur on collar Lining Polyester