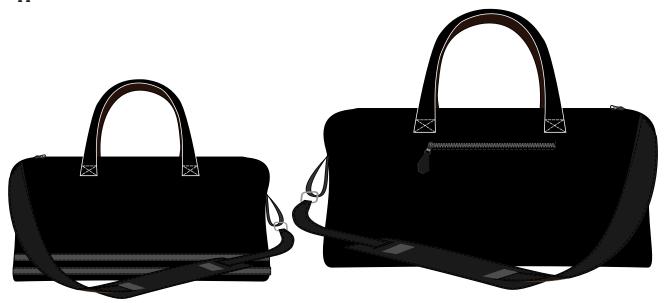

# Art # 3065 - Duffle Bag

#### **MATERIAL SPEC:**

Premium Cow Suede Leather Lining Polyester Front Zipper.