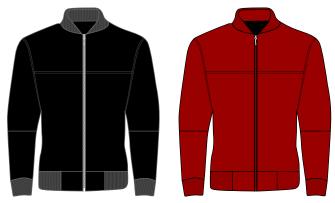

osure.



# Art # 2320 - Jacket

## **MATERIAL SPEC:**

Cow Veg Tanned Organic Leather with Polyester Lining Front Zipper Closure.



## Art # 2317 - Jacket

#### **MATERIAL SPEC:**

Premium Quality Maybal Italy apple BIO VEGAN Leather with Satin Lining Front Buttons Closure.

## Art # 2319 - Jacket

#### **MATERIAL SPEC:**

Cow Veg Tanned Organic Leather with Polyester Lining Front Buttons Closure.



## Art # 2324 - Jacket

#### **MATERIAL SPEC:**

Cow Veg Tanned Organic Crazy Brown Leather with Polyester Lining Front Buttons Closure.



## Art # 2320 - Jacket

#### **MATERIAL SPEC:**

Cow Veg Tanned Organic Leather with Polyester Lining Front Buttons Closure.



## Art # 2387 - Jacket

#### **MATERIAL SPEC:**

Sheep Veg Tanned Organic Leather with Polyester Lining Front Zip Closure.





## Art # 2388 - Jacket

#### **MATERIAL SPEC:**

Sheep Veg Tanned Organic Leather with Polyester Lining Front Zip Closure.





# Art # 2389 - Jacket

## **MATERIAL SPEC:**

Cow Veg Tanned Organic Leather with Polyester Lining Front Zip Closure.









## Art # 2390 - Jacket

#### **MATERIAL SPEC:**

Sheep Veg Tanned Organic Leather with Polyester Lining Front Zip Closure.







## Art # 2391 - Jacket

#### **MATERIAL SPEC:**

Sheep Veg Tanned Organic Leather with Polyester Lining Front Zip Closure.





## Art # 2392 - Jacket

#### **MATERIAL SPEC:**

Sheep Veg Tanned Organic Leather with Polyester Lining Front Zip Closure.





# Art # 2393 - Jacket

#### **MATERIAL SPEC:**

Sheep Veg Tanned Organic Leather with Polyester Lining Front Buttons Closure.





## Art # 2394 - Jacket

##