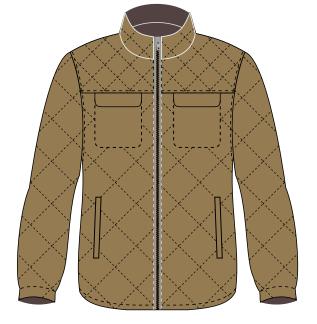

### Art # 2270 - Jacket

### **MATERIAL SPEC:**

Water resistant Memory with Fur and full Zip closure.
Fur fixed hood with knit rib cuffs and hem.
Fur reverse side with welt hand pockets