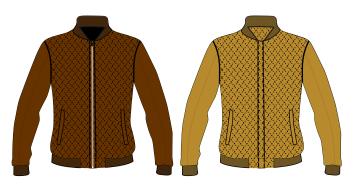

e.



## Art # 2317 - Jacket

#### **MATERIAL SPEC:**

Premium Quality Maybal Italy apple BIO VEGAN Leather with Satin Lining Front Buttons Closure.

## Art # 2319 - Jacket

#### **MATERIAL SPEC:**

Cow Veg Tanned Organic Leather with Polyester Lining Front Buttons Closure.



## Art # 2324 - Jacket

#### **MATERIAL SPEC:**

Cow Veg Tanned Organic Crazy Brown Leather with Polyester Lining Front Buttons Closure.



## Art # 2320 - Jacket

#### **MATERIAL SPEC:**

Cow Veg Tanned Organic Leather with Polyester Lining Front Buttons Closure.



## Art # 2387 - Jacket

#### **MATERIAL SPEC:**

Sheep Veg Tanned Organic Leather with Polyester Lining Front Zip Closure.





## Art # 2388 - Jacket

#### **MATERIAL SPEC:**

Sheep Veg Tanned Organic Leather with Polyester Lining Front Zip Closure.





# Art # 2389 - Jacket

## **MATERIAL SPEC:**

Cow Veg Tanned Organic Leather with Polyester Lining Front Zip Closure.









## Art # 2390 - Jacket

#### **MATERIAL SPEC:**

Sheep Veg Tanned Organic Leather with Polyester Lining Front Zip Closure.







## Art # 2391 - Jacket

#### **MATERIAL SPEC:**

Sheep Veg Tanned Organic Leather with Polyester Lining Front Zip Closure.





## Art # 2392 - Jacket

#### **MATERIAL SPEC:**

Sheep Veg Tanned Organic Leather with Polyester Lining Front Zip Closure.





# Art # 2393 - Jacket

#### **MATERIAL SPEC:**

Sheep Veg Tanned Organic Leather with Polyester Lining Front Buttons Closure.





## Art # 2394 - Jacket

#### **MATERIAL SPEC:**

Sheep Veg Tanned Organic Leather with Polyester Lining Front Buttons Closure.





## Art # 2395 - Jacket