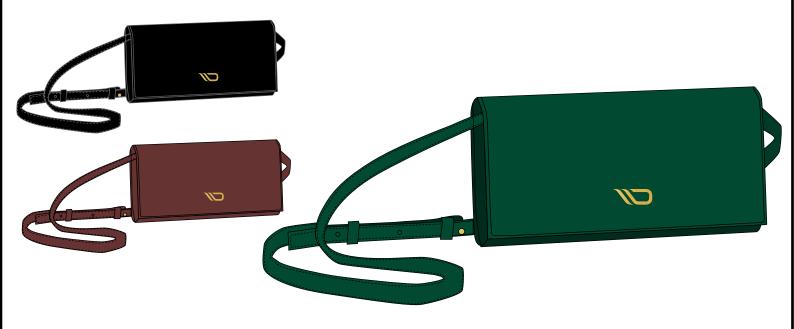

# Art # 3019 - Lady Bag

#### **MATERIAL SPEC:**

Premium Cow Plain Leather With Printing logo.