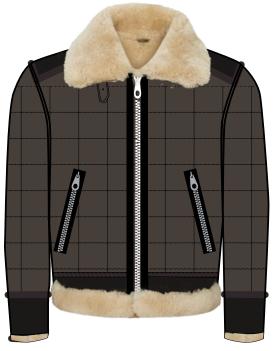

### Art # 2270 - Jacket

### **MATERIAL SPEC:**

Water resistant Memory with Fur and full Zip closure.
Fur fixed hood with knit rib cuffs and hem.
Fur reverse side with welt hand pockets