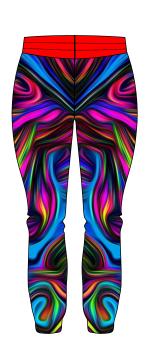

### Art # 4002 - Men Sweat Pant

### **MATERIAL SPEC:**

Half Dome Fleece Sweatpants