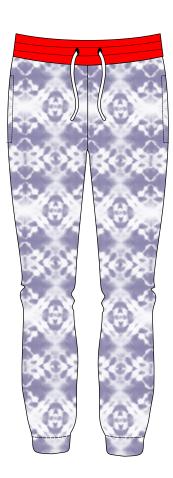

# Art # 4011 - Lady Sweat Pant

### **MATERIAL SPEC:**

Laycra Sweatpant with Sublimation