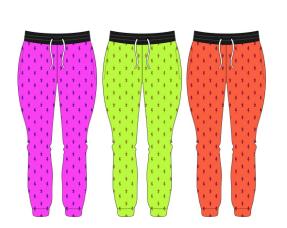

### Art # 4004 - Men Sweat Pant

### **MATERIAL SPEC:**

Laycra Sweatpant with Sublimation