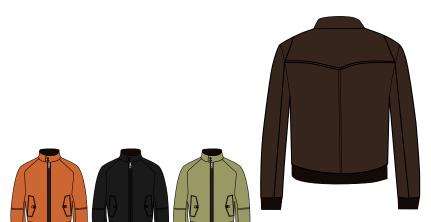

### Art # 2270 - Jacket

### **MATERIAL SPEC:**

Water resistant Memory with Fur and full Zip closure.
Fur fixed hood with knit rib cuffs and hem.
Fur reverse side with welt hand pockets