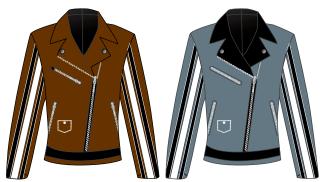

Lining Front Buttons Closure.



## Art # 2320 - Jacket

#### **MATERIAL SPEC:**

Cow Veg Tanned Organic Leather with Polyester Lining Front Buttons Closure.



## Art # 2387 - Jacket

#### **MATERIAL SPEC:**

Sheep Veg Tanned Organic Leather with Polyester Lining Front Zip Closure.





## Art # 2388 - Jacket

#### **MATERIAL SPEC:**

Sheep Veg Tanned Organic Leather with Polyester Lining Front Zip Closure.





# Art # 2389 - Jacket

## **MATERIAL SPEC:**

Cow Veg Tanned Organic Leather with Polyester Lining Front Zip Closure.









## Art # 2390 - Jacket

#### **MATERIAL SPEC:**

Sheep Veg Tanned Organic Leather with Polyester Lining Front Zip Closure.







## Art # 2391 - Jacket

#### **MATERIAL SPEC:**

Sheep Veg Tanned Organic Leather with Polyester Lining Front Zip Closure.





## Art # 2392 - Jacket

#### **MATERIAL SPEC:**

Sheep Veg Tanned Organic Leather with Polyester Lining Front Zip Closure.





# Art # 2393 - Jacket

#### **MATERIAL SPEC:**

Sheep Veg Tanned Organic Leather with Polyester Lining Front Buttons Closure.





## Art # 2394 - Jacket

#### **MATERIAL SPEC:**

Sheep Veg Tanned Organic Leather with Polyester Lining Front Buttons Closure.





## Art # 2395 - Jacket

#### **MATERIAL SPEC:**

Sheep Veg Tanned Organic Leather with Far & Polyester Lining Front Zip Closure.







## Art # 2395 - Jacket

#### **MATERIAL SPEC:**

Sheep Veg Tanned Organic Leather with Polyester Lining Front Buttons Closure.





## Art # 2396 - Jacket

## **MATERIAL SPEC:**

Cotton Fleece with Knit rib cuffs and hem. Front Button Closure.





# Art # 3068 - Backpac