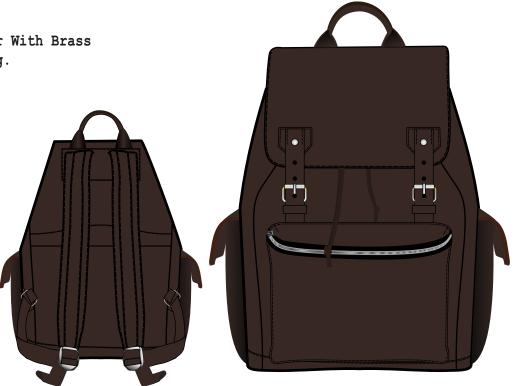

# Art # 3031 - Duffle Bag

#### **MATERIAL SPEC:**

Premium Cow Two tone Leather With Brass Material & Premium Lining.