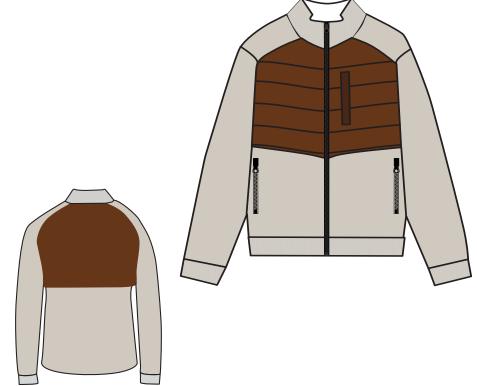

FICATIONS**





















### **ENVIRONMENTS**











### Art # 2270 - Jacket

### **MATERIAL SPEC:**

Water resistant Memory with Fur and full Zip closure.
Fur fixed hood with knit rib cuffs and hem.
Fur reverse side with welt hand pockets

# Art # 2271 - Shirt with Hood

### **MATERIAL SPEC:**



# Art # 2271 - Shirt

**MATERIAL SPEC:** Cotton Flannel Fabric light Weight. Front Chest Pockets with hand buttons

# Art # 2291 - Denim Jacket

### **MATERIAL SPEC:**



# Art # 2284 - Jacket

### **MATERIAL SPEC:**

Wool with Poly Fur Quilted Polyester Lining





### Art # 2285 - Jacket



### Art # 2339 - Hoodie

### **MATERIAL SPEC:**

Fleece hoodie.
With cuff and bottom Rib





### Art # 2355 - Jacket

### **MATERIAL SPEC:**

Polyester Bubble Fabric Nylon Bubble Fabric Lining





### Art # 2234 - Hoodie

### **MATERIAL SPEC:**

Fleece hoodie.
With cuff and bottom Rib





### Art # 2235 - Jacket

### **MATERIAL SPEC:**

100% POLYAMIDE LINING 100% VISCOSE CLASSIC FIT



### Art # 2236 - Jacket

# **MATERIAL SPEC:**

100% POLYESTER LINING 54% CUPRO 46% VISCOSE ZIP CLOSURE WITH TRIOMPHE ZIP PULLER

# Art # 2267 - Jacket

### **MATERIAL SPEC:**



### Art # 2238- Jacket

# MATERIAL SPEC: 100% POLYESTER LINING 54% CUPRO 46% VISCOSE ZIP CLOSURE WITH TRIOMPHE ZIP PULLER

# Art # 2239 - Jacket with Hoodie

# **MATERIAL SPEC:**

100% POLYAMIDE LINING 100% COTTON HOOD 100% COTTON



### Art # 2356 - Jacket

### **MATERIAL SPEC:**

Polyester Memory Fabric with Micro Polyester Fabric Lining

### Art # 2357 - Jacket

### **MATERIAL SPEC:**

Double Face Sheep Leather with Fu