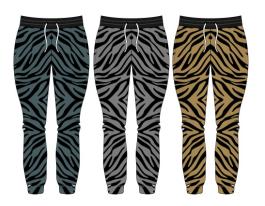

### Art # 4002 - Men Sweat Pant

### **MATERIAL SPEC:**

Half Dome Fleece Sweatpants