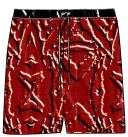

# Art # 2393 - Jacket

#### **MATERIAL SPEC:**

Sheep Veg Tanned Organic Leather with Polyester Lining Front Buttons Closure.