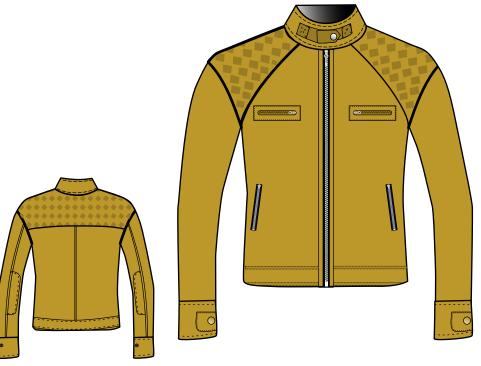

on Suede Fabric with hood Lining 100% Polyester Satin Knit rib cuffs and hem. Zipper on Front Closure Reflector Piping.



## Art # 2306 - Hoodie

## **MATERIAL SPEC:**

Raglan Sleeve with Hood Hood with Draw Cord Closure. Kangaroo Pockets.



## Art # 2314 - Sweatshirt

## **MATERIAL SPEC:**

Knitted Cotton Fleece Knitted rib Round Collar.



## Art # 2316 - Sweatshirt

#### **MATERIAL SPEC:**

Knitted Cotton Fleece Knitted rib Round Collar.



# Art # 2315 - Sweatshirt

#### **MATERIAL SPEC:**

Knitted Cotton Fleece
Knitted rib Round Collar.



# Art # 2311 - Jacket

#### **MATERIAL SPEC:**

Bubble Fabric with Fake Memory Lining Button Front Closure Two Side Pockets.



# Art # 2378 - Jacket

# **MATERIAL SPEC:**

Goat Veg Tanned Organic Leather with Cotton Lining Front Zipper Closure.



## Art # 2318 - Jacket

## **MATERIAL SPEC:**

Sheep Veg Tanned Organic Leather with Polyester Lining Front Zipper Closure.



# Art # 2320 - Jacket

## **MATERIAL SPEC:**

Cow Veg Tanned Organic Leather with Polyester Lining Front Zipper Closure.



## Art # 2317 - Jacket

#### **MATERIAL SPEC:**

Premium Quality Maybal Italy apple BIO VEGAN Leather with Satin Lining Front Buttons Closure.

## Art # 2319 - Jacket

#### **MATERIAL SPEC:**

Cow Veg Tanned Organic Leather with Polyester Lining Front Buttons Closure.



## Art # 2324 - Jacket

#### **MATERIAL SPEC:**

Cow Veg Tanned Organic Crazy Brown Leather with Polyester Lining Front Buttons Closure.



## Art # 2320 - Jacket

#### **MATERIAL SPEC:**

Cow Veg Tanned Organic Leather with Polyester Lining Front Buttons Closure.



## Art