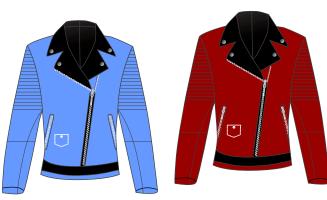

Lining Front Buttons Closure.



## Art # 2387 - Jacket

#### **MATERIAL SPEC:**

Sheep Veg Tanned Organic Leather with Polyester Lining Front Zip Closure.





## Art # 2388 - Jacket

#### **MATERIAL SPEC:**

Sheep Veg Tanned Organic Leather with Polyester Lining Front Zip Closure.





# Art # 2389 - Jacket

## **MATERIAL SPEC:**

Cow Veg Tanned Organic Leather with Polyester Lining Front Zip Closure.









## Art # 2390 - Jacket

#### **MATERIAL SPEC:**

Sheep Veg Tanned Organic Leather with Polyester Lining Front Zip Closure.







## Art # 2391 - Jacket

#### **MATERIAL SPEC:**

Sheep Veg Tanned Organic Leather with Polyester Lining Front Zip Closure.





## Art # 2392 - Jacket

#### **MATERIAL SPEC:**

Sheep Veg Tanned Organic Leather with Polyester Lining Front Zip Closure.





# Art # 2393 - Jacket

#### **MATERIAL SPEC:**

Sheep Veg Tanned Organic Leather with Polyester Lining Front Buttons Closure.





## Art # 2394 - Jacket

#### **MATERIAL SPEC:**

Sheep Veg Tanned Organic Leather with Polyester Lining Front Buttons Closure.





## Art # 2395 - Jacket

#### **MATERIAL SPEC:**

Sheep Veg Tanned Organic Leather with Far & Polyester Lining Front Zip Closure.







## Art # 2395 - Jacket

#### **MATERIAL SPEC:**

Sheep Veg Tanned Organic Leather with Polyester Lining Front Buttons Closure.





## Art # 2396 - Jacket

## **MATERIAL SPEC:**

Cotton Fleece with Knit rib cuffs and hem. Front Button Closure.





# Art # 3068 - Backpack Bag

## **MATERIAL SPEC:**

100% RPET Polyester Oxford Fabric Straight Shape Shoulder Straps Front Zipper.







# Art # 3067