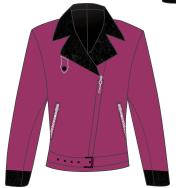

# Art # 2272 - Lady Jacket

### **MATERIAL SPEC:**

Premium Quality Sheep Leather. Full Zip closure. Saitan Lining