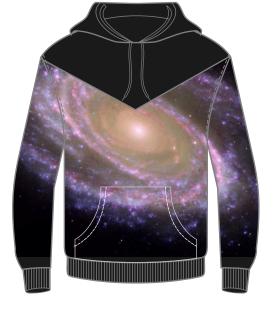

### Art # 2234 - Hoodie

### **MATERIAL SPEC:**

Fleece hoodie.
With cuff and bottom Rib