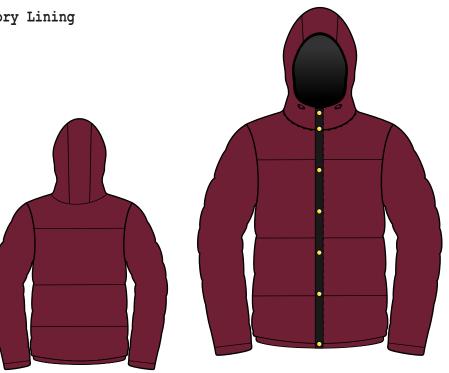

### Art # 2270 - Jacket

### **MATERIAL SPEC:**

Water resistant Memory with Fur and full Zip closure.
Fur fixed hood with knit rib cuffs and hem.
Fur reverse side with welt hand pockets