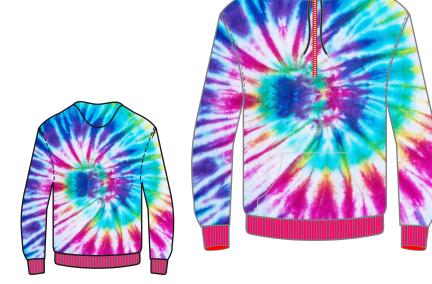

Jacket

### **MATERIAL SPEC:**

Premium Quality Sheep Leather & Leopard Sublimation poly fleece.

Polyester Micro Fabric Lining







# Art # 2280 - Lady Jacket

### **MATERIAL SPEC:**

White Fur With Premium Quality Sheep Leather Patches.







# Art # 2275 - Jacket

# **MATERIAL SPEC:**





# **Art # 2281 - Lady Coat**

### **MATERIAL SPEC:**

Premium Quality Sheep Nappa Leather With Digital Printing On Sleeves.

### Art # 2339 - Hoodie

### **MATERIAL SPEC:**

Fleece hoodie.
With cuff and bottom Rib





### Art # 2340 - Hoodie

### **MATERIAL SPEC:**

Fleece hoodie.
With cuff and bottom Rib





### Art # 2341 - Hoodie

### **MATERIAL SPEC:**

Fleece Hoodie
With cuff and bottom Rib





# Art # 2342 - Hoodie

### **MATERIAL SPEC:**

Fleece tie dye hoodie. With cuff and bottom Rib





### Art # 2343 - Hoodie

### **MATERIAL SPEC:**

Cotton Fleece heavy Weight. With cuff and bottom Rib





### Art # 2344 - Hoodie

### **MATERIAL SPEC:**

Cotton Fleece heavy Weight. With cuff and bottom Rib





### Art # 2345 - Hoodie

### **MATERIAL SPEC:**

Fleece hoodie Heavy Weight. With cuff and bottom Rib





### Art # 2346 - Hoodie

### **MATERIAL SPEC:**

Fleece hoodie Heavy Weight. with Sublimation With cuff and bottom Rib







### Art # 4523 - Men Jacket

### **MATERIAL SPEC:**

Leather / Wool Fabric Weight. With cuff and bottom Rib.



### Art # 4521 - Men Leather Jacket

### **MATERIAL SPEC:**

Cow Leather with Digital Sublimation Open Front Zipper.



### Art # 4525 - Men Jacket

### **MATERIAL SPEC:**

Premium Quality Cowhide Crispy Leather /
Leather Elastic on coll