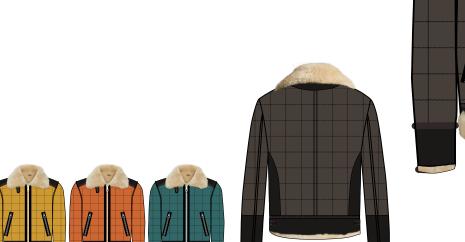

### Art # 2270 - Jacket

### **MATERIAL SPEC:**

Water resistant Memory with Fur and full Zip closure.
Fur fixed hood with knit rib cuffs and hem.
Fur reverse side with welt hand pockets