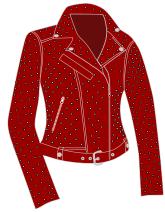

# Art # 2272 - Lady Jacket

### **MATERIAL SPEC:**

Premium Quality Sheep Leather. Full Zip closure. Saitan Lining