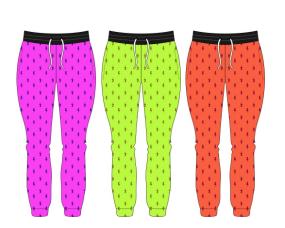

# Art # 4005 - Men Sweat Pant

# **MATERIAL SPEC:**

Laycra Sweat pant with Sublimation