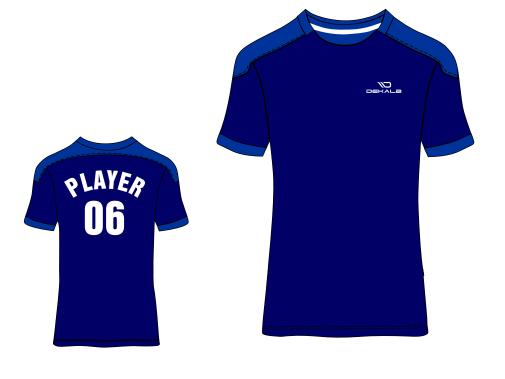

# Art # 3907 - Sports Jersey

### **MATERIAL SPEC:**

Polyester Mesh with sublimation Light Weight.