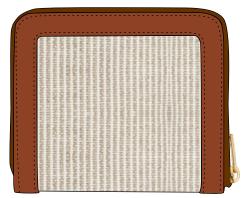

100% RPET Polyester Oxford Fabric
100% Bio Vegan Leather.
3 in 1 Bag with Detachable Lining for Suits
Front Zipper.



# Art # 3065 - Duffle Bag

#### **MATERIAL SPEC:**

Premium Cow Suede Leather Lining Polyester Front Zipper.



# Art # 3066- Duffle Bag

#### **MATERIAL SPEC:**

50% Polyester 50% Nylon Velvet Suede Fabric 100% Bio Vegan Leather Front Zipper.



# Art # 3035 - Lady Bag

#### **MATERIAL SPEC:**

Premium Cow Plain Leather With Brass Material With Premium Leather.



# Art # 3044 - Bag

#### **MATERIAL SPEC:**

Premium Cow Plain Leather With Brass Material & Premium Lining.



# Art # 3019 - Lady Bag

#### **MATERIAL SPEC:**

Premium Cow Plain Leather With Printing logo.









# Art # 3038 - Bag

#### **MATERIAL SPEC:**

Premium Cow Plain Leather with YKK Zipper.









# Art # 3020 - Lady Bag

#### **MATERIAL SPEC:**

Premium Cow Plain Leather With Brass Material.



# Art # 3056 - Bag

#### **MATERIAL SPEC:**

Premium Cow Plain Leather With Brass Material.



# Art # 3057 - Lady Bag

#### **MATERIAL SPEC:**



# Art # 3055 - Bag

#### **MATERIAL SPEC:**

Premium Cow Plain Leather With Brass Material.



# Art # 3054 - Lady Bag

#### **MATERIAL SPEC:**

Premium Cow Plain Leather With Cotton Canvas.



# Art # 3059 - Bag

#### **MATERIAL SPEC:**

Premium Cow Plain Leather with YKK Zipper.



# Art # 3060 - Lady Bag

#### **MATERIAL SPEC:**

Premium Cow Plain Leather With Gold Coated Material.

.



# Art # 3061 - Bag

#### **MATERIAL SPEC:**

Premium Cow Plain Leather With Gold Coated Material.



# Art # 3062 - Lady Bag

#### **MATERIAL SPEC:**

Premiu