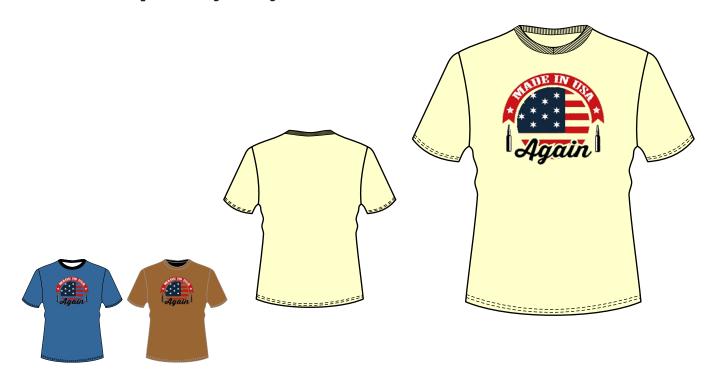

# Art # 3906 - T-shirt

### **MATERIAL SPEC:**

88% Cotton 12% Polyester Light Weight.