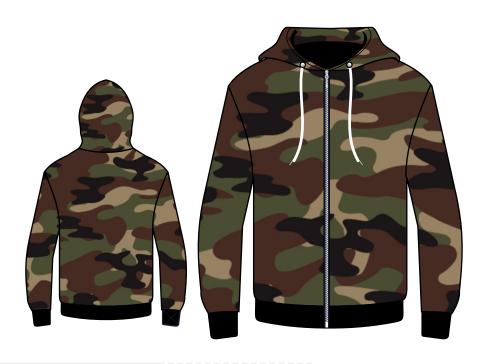

# Art # 2239 - Jacket with Hoodie

# **MATERIAL SPEC:**

100% POLYAMIDE LINING 100% COTTON HOOD 100% COTTON