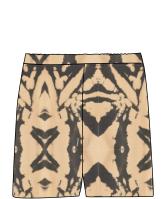

## **Art # 4018 - Shorts**

#### **MATERIAL SPEC:**

Sublimated Polyester Laycra