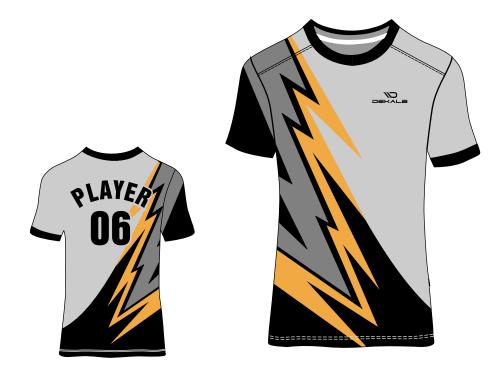

# Art # 3908 - Sports Jersey

### **MATERIAL SPEC:**

Polyester Mesh with sublimation Light Weight.