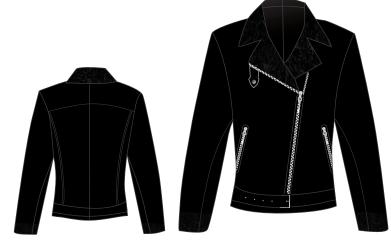

ip Closure.









## Art # 2390 - Jacket

#### **MATERIAL SPEC:**

Sheep Veg Tanned Organic Leather with Polyester Lining Front Zip Closure.







## Art # 2391 - Jacket

#### **MATERIAL SPEC:**

Sheep Veg Tanned Organic Leather with Polyester Lining Front Zip Closure.





## Art # 2392 - Jacket

#### **MATERIAL SPEC:**

Sheep Veg Tanned Organic Leather with Polyester Lining Front Zip Closure.





# Art # 2393 - Jacket

#### **MATERIAL SPEC:**

Sheep Veg Tanned Organic Leather with Polyester Lining Front Buttons Closure.





## Art # 2394 - Jacket

#### **MATERIAL SPEC:**

Sheep Veg Tanned Organic Leather with Polyester Lining Front Buttons Closure.





## Art # 2395 - Jacket

#### **MATERIAL SPEC:**

Sheep Veg Tanned Organic Leather with Far & Polyester Lining Front Zip Closure.







## Art # 2395 - Jacket

#### **MATERIAL SPEC:**

Sheep Veg Tanned Organic Leather with Polyester Lining Front Buttons Closure.





## Art # 2396 - Jacket

## **MATERIAL SPEC:**

Cotton Fleece with Knit rib cuffs and hem. Front Button Closure.





# Art # 3068 - Backpack Bag

## **MATERIAL SPEC:**

100% RPET Polyester Oxford Fabric Straight Shape Shoulder Straps Front Zipper.







# Art # 3067 - Backpack Bag

#### **MATERIAL SPEC:**

100% RPET Polyester Oxford Fabric 100% Mabel apple Sustainable Leather. Curve Shape Shoulder Straps Front Zipper.



# Art # 3031 - Duffle Bag

#### **MATERIAL SPEC:**

Premium Cow Two tone Leather With Brass Material & Premium Lining.



# Art # 3029 - Backpack Bag

## **MATERIAL SPEC:**

 $\begin{array}{ll} {\tt Premium~Cow~Plain~Leather} \\ {\tt Wi