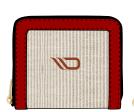

# Art # 3062 - Lady Bag

#### **MATERIAL SPEC:**

Premium Cow Plain Leather With Brass Material & YKK Zipper.