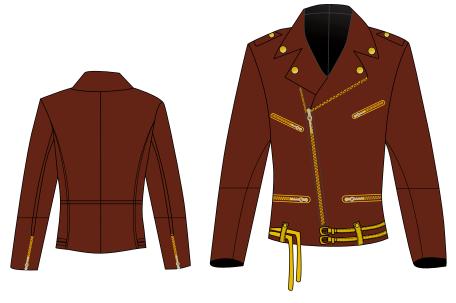

Closure.







## Art # 2391 - Jacket

#### **MATERIAL SPEC:**

Sheep Veg Tanned Organic Leather with Polyester Lining Front Zip Closure.





## Art # 2392 - Jacket

#### **MATERIAL SPEC:**

Sheep Veg Tanned Organic Leather with Polyester Lining Front Zip Closure.





# Art # 2393 - Jacket

#### **MATERIAL SPEC:**

Sheep Veg Tanned Organic Leather with Polyester Lining Front Buttons Closure.





## Art # 2394 - Jacket

#### **MATERIAL SPEC:**

Sheep Veg Tanned Organic Leather with Polyester Lining Front Buttons Closure.





## Art # 2395 - Jacket

#### **MATERIAL SPEC:**

Sheep Veg Tanned Organic Leather with Far & Polyester Lining Front Zip Closure.







## Art # 2395 - Jacket

#### **MATERIAL SPEC:**

Sheep Veg Tanned Organic Leather with Polyester Lining Front Buttons Closure.





## Art # 2396 - Jacket

## **MATERIAL SPEC:**

Cotton Fleece with Knit rib cuffs and hem. Front Button Closure.





# Art # 3068 - Backpack Bag

## **MATERIAL SPEC:**

100% RPET Polyester Oxford Fabric Straight Shape Shoulder Straps Front Zipper.







# Art # 3067 - Backpack Bag

#### **MATERIAL SPEC:**

100% RPET Polyester Oxford Fabric 100% Mabel apple Sustainable Leather. Curve Shape Shoulder Straps Front Zipper.



# Art # 3031 - Duffle Bag

#### **MATERIAL SPEC:**

Premium Cow Two tone Leather With Brass Material & Premium Lining.



# Art # 3029 - Backpack Bag

## **MATERIAL SPEC:**

 $\begin{array}{ll} {\tt Premium~Cow~Plain~Leather} \\ {\tt With~YKK~Zip.} \end{array}$ 





# Art # 3032 - Bag

#### **MATERIAL SPEC:**

Premium Cow Plain Leather
With YKK Zip & Brass Material W