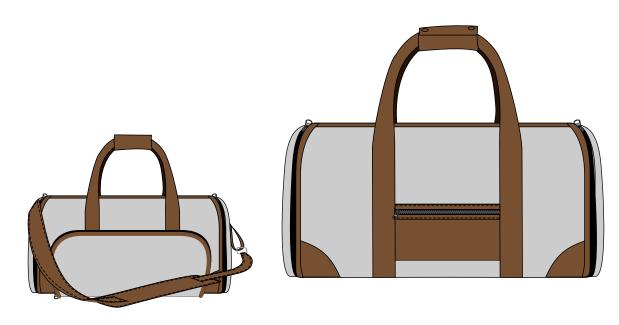

# Art # 3031 - Duffle Bag

#### **MATERIAL SPEC:**

Premium Cow Two tone Leather With Brass Material & Premium Lining.