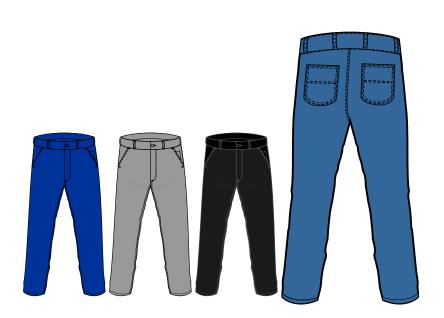

## Art # 3071 - Men Jeans

#### **MATERIAL SPEC:**

Cotton Jean light Weight Jean.