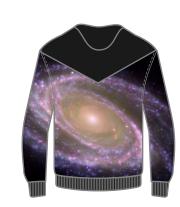

e

### **MATERIAL SPEC:**

Fleece hoodie.
With cuff and bottom Rib





### Art # 2340 - Hoodie

### **MATERIAL SPEC:**

Fleece hoodie.
With cuff and bottom Rib





### Art # 2341 - Hoodie

### **MATERIAL SPEC:**

Fleece Hoodie
With cuff and bottom Rib





# Art # 2342 - Hoodie

### **MATERIAL SPEC:**

Fleece tie dye hoodie. With cuff and bottom Rib





### Art # 2343 - Hoodie

### **MATERIAL SPEC:**

Cotton Fleece heavy Weight. With cuff and bottom Rib





### Art # 2344 - Hoodie

### **MATERIAL SPEC:**

Cotton Fleece heavy Weight. With cuff and bottom Rib





### Art # 2345 - Hoodie

### **MATERIAL SPEC:**

Fleece hoodie Heavy Weight. With cuff and bottom Rib





### Art # 2346 - Hoodie

### **MATERIAL SPEC:**

Fleece hoodie Heavy Weight. with Sublimation With cuff and bottom Rib







### Art # 4523 - Men Jacket

### **MATERIAL SPEC:**

Leather / Wool Fabric Weight. With cuff and bottom Rib.



### Art # 4521 - Men Leather Jacket

### **MATERIAL SPEC:**

Cow Leather with Digital Sublimation Open Front Zipper.



### Art # 4525 - Men Jacket

### **MATERIAL SPEC:**

Premium Quality Cowhide Crispy Leather /
Leather Elastic on collar
Lining Polyester.

### Art # 4526 - Men Jacket

### **MATERIAL SPEC:**

100% NYLON 100% POLYESTER LINING STUD AND SEQUIN EMBROIDERY ON BACK AND FRONT CUTOUTS.



### Art # 3901 - T-shirt

### **MATERIAL SPEC:**

88% Cotton 12% Polyester Light Weight.



### Art # 3902 - T-shirt

### **MATERIAL SPEC:**

88% Cotton 12% Polyester Light Weight.



### Art # 3903 - T-shirt

### **MATERIAL SPEC:**

88% Cotton 12% Polyester Light Weight.



# Ar