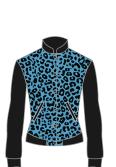

# Art # 2278 - Lady Jacket

### **MATERIAL SPEC:**

Premium Quality Sheep Leather & Leopard Sublimation poly fleece.

Polyester Micro Fabric Lining