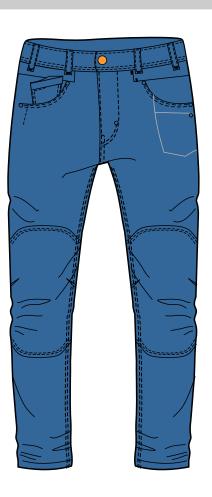

## Art # 3071 - Men Jeans

#### **MATERIAL SPEC:**

Cotton Jean light Weight Jean.