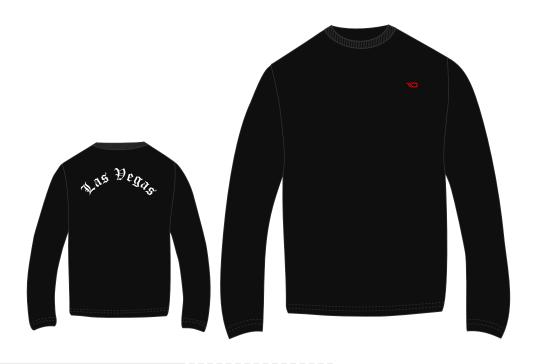

# Art # 2271 - Shirt

**MATERIAL SPEC:** Cotton Flannel Fabric light Weight. Front Chest Pockets with hand buttons