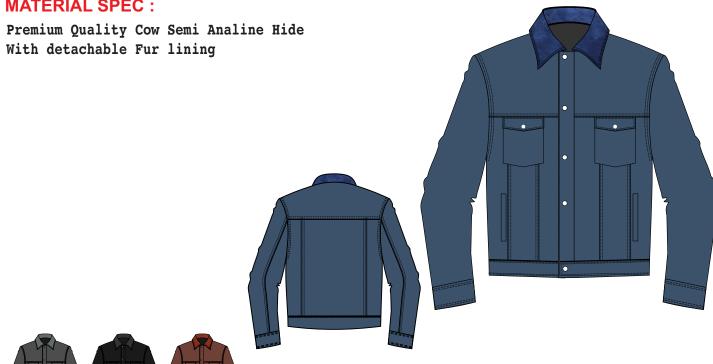

Premium Quality Cow Leather Front Zipper Lining Polyester







# Art # 2360 - Jacket

### **MATERIAL SPEC:**

Premium Quality Cow Crispy Leather Hide With Pasted Fur





# Art # 2361 - Jacket

### **MATERIAL SPEC:**

Premium Quality Sheep Nappa Leather With Rib on bottom





# Art # 2361 - Coat

### **MATERIAL SPEC:**

Premium Quality Cow Leather Front Zipper Closure.



# Art # 2362 - Coat

### **MATERIAL SPEC:**

Premium Quality Sheep Nappa Leather With Polyester Liner







# Art # 2278 - Lady Jacket

### **MATERIAL SPEC:**

Premium Quality Sheep Leather & Leopard Sublimation poly fleece.

Polyester Micro Fabric Lining







# Art # 2280 - Lady Jacket

### **MATERIAL SPEC:**

White Fur With Premium Quality Sheep Leather Patches.







# Art # 2275 - Jacket

# **MATERIAL SPEC:**





# **Art # 2281 - Lady Coat**

### **MATERIAL SPEC:**

Premium Quality Sheep Nappa Leather With Digital Printing On Sleeves.

### Art # 2339 - Hoodie

### **MATERIAL SPEC:**

Fleece hoodie.
With cuff and bottom Rib





### Art # 2340 - Hoodie

### **MATERIAL SPEC:**

Fleece hoodie.
With cuff and bottom Rib





### Art # 2341 - Hoodie

### **MATERIAL SPEC:**

Fleece Hoodie
With cuff and bottom Rib





# Art # 2342 - Hoodie

### **MATERIAL SPEC:**

Fleece tie dye hoodie. With cuff and bottom Rib





### Art # 2343 - Hoodie

### **MATERIAL SPEC:**

Cotton Fleece heavy Weight. With cuff and bottom Rib





### Art # 2344 - Hoodie

### **MATERIAL SPEC:**

Cotton Fleece heavy Weight. With cuff and bottom Rib





### Art # 2345 - Hoodie

### **MATERIAL SPEC:**

Fleece hoodie Heavy Weight.