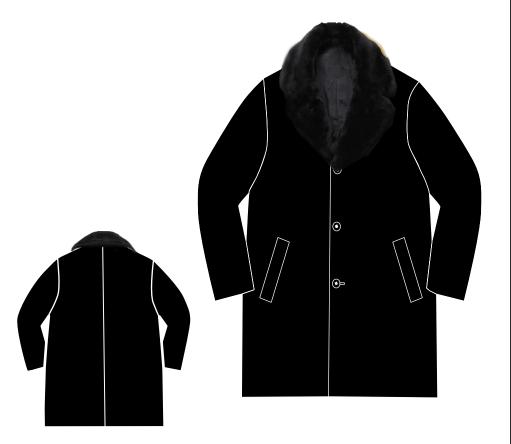

### Art # 2270 - Jacket

### **MATERIAL SPEC:**

Water resistant Memory with Fur and full Zip closure.
Fur fixed hood with knit rib cuffs and hem.
Fur reverse side with welt hand pockets