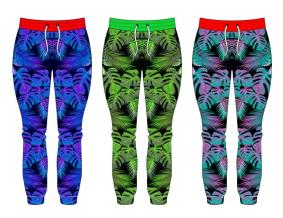

# Art # 4008 - Lady Sweat Pant

### **MATERIAL SPEC:**

Laycra Sweatpant with Sublimation