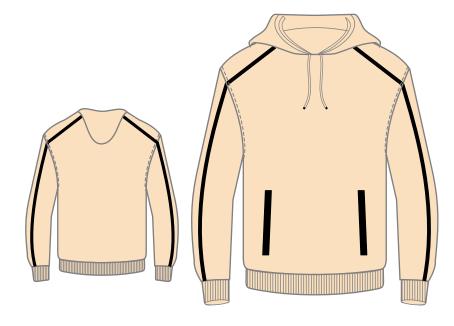

**MATERIAL SPEC:**

Water resistant Memory with Fur and full Zip closure.
Fur fixed hood with knit rib cuffs and hem.
Fur reverse side with welt hand pockets

# Art # 2271 - Shirt with Hood

### **MATERIAL SPEC:**



# Art # 2271 - Shirt

**MATERIAL SPEC:** Cotton Flannel Fabric light Weight. Front Chest Pockets with hand buttons

# Art # 2291 - Denim Jacket

### **MATERIAL SPEC:**



# Art # 2284 - Jacket

### **MATERIAL SPEC:**

Wool with Poly Fur Quilted Polyester Lining





### Art # 2285 - Jacket



### Art # 2339 - Hoodie

### **MATERIAL SPEC:**

Fleece hoodie.
With cuff and bottom Rib





### Art # 2355 - Jacket

### **MATERIAL SPEC:**

Polyester Bubble Fabric Nylon Bubble Fabric Lining





### Art # 2234 - Hoodie

### **MATERIAL SPEC:**

Fleece hoodie.
With cuff and bottom Rib





### Art # 2235 - Jacket

### **MATERIAL SPEC:**

100% POLYAMIDE LINING 100% VISCOSE CLASSIC FIT



### Art # 2236 - Jacket

# **MATERIAL SPEC:**

100% POLYESTER LINING 54% CUPRO 46% VISCOSE ZIP CLOSURE WITH TRIOMPHE ZIP PULLER

# Art # 2267 - Jacket

### **MATERIAL SPEC:**



### Art # 2238- Jacket

# MATERIAL SPEC: 100% POLYESTER LINING 54% CUPRO 46% VISCOSE ZIP CLOSURE WITH TRIOMPHE ZIP PULLER

# Art # 2239 - Jacket with Hoodie

# **MATERIAL SPEC:**

100% POLYAMIDE LINING 100% COTTON HOOD 100% COTTON



### Art # 2356 - Jacket

### **MATERIAL SPEC:**

Polyester Memory Fabric with Micro Polyester Fabric Lining

### Art # 2357 - Jacket

### **MATERIAL SPEC:**

Double Face Sheep Leather with Fur Front Opening Zip





# Art # 2272 - Lady Jacket

### **MATERIAL SPEC:**

Premium Quality S