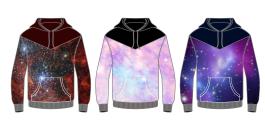

### Art # 2339 - Hoodie

### **MATERIAL SPEC:**

Fleece hoodie.
With cuff and bottom Rib