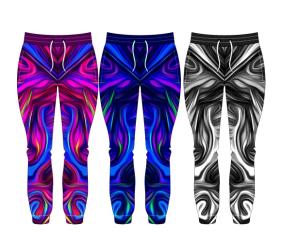

### Art # 4002 - Men Sweat Pant

### **MATERIAL SPEC:**

Half Dome Fleece Sweatpants