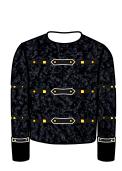

### Art # 4526 - Men Jacket

### **MATERIAL SPEC:**

100% NYLON 100% POLYESTER LINING STUD AND SEQUIN EMBROIDERY ON BACK AND FRONT CUTOUTS.