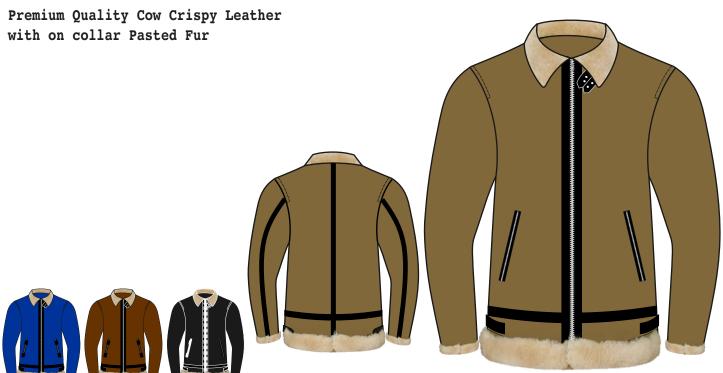

# Art # 2360 - Jacket

### **MATERIAL SPEC:**

Premium Quality Cow Crispy Leather Hide With Pasted Fur