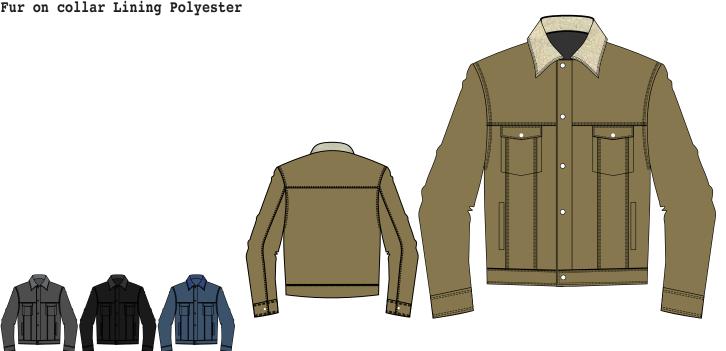

# Art # 2275 - Jacket

### **MATERIAL SPEC:**

Premium Quality Cowhide Crispy Leather Fur on collar Lining Polyester