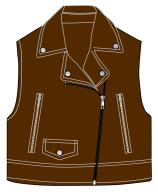

### Art # 2238- Jacket

# MATERIAL SPEC: 100% POLYESTER LINING 54% CUPRO 46% VISCOSE ZIP CLOSURE WITH TRIOMPHE ZIP PULLER