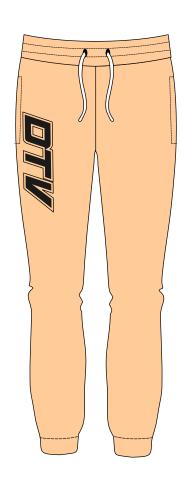

### Art # 4002 - Men Sweat Pant

### **MATERIAL SPEC:**

Half Dome Fleece Sweatpants