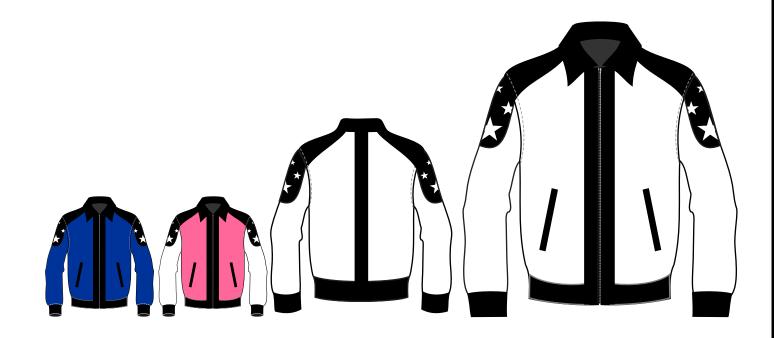

ff and bottom Rib





# Art # 2342 - Hoodie

### **MATERIAL SPEC:**

Fleece tie dye hoodie. With cuff and bottom Rib





### Art # 2343 - Hoodie

### **MATERIAL SPEC:**

Cotton Fleece heavy Weight. With cuff and bottom Rib





### Art # 2344 - Hoodie

### **MATERIAL SPEC:**

Cotton Fleece heavy Weight. With cuff and bottom Rib





### Art # 2345 - Hoodie

### **MATERIAL SPEC:**

Fleece hoodie Heavy Weight. With cuff and bottom Rib





### Art # 2346 - Hoodie

### **MATERIAL SPEC:**

Fleece hoodie Heavy Weight. with Sublimation With cuff and bottom Rib







### Art # 4523 - Men Jacket

### **MATERIAL SPEC:**

Leather / Wool Fabric Weight. With cuff and bottom Rib.



### Art # 4521 - Men Leather Jacket

### **MATERIAL SPEC:**

Cow Leather with Digital Sublimation Open Front Zipper.



### Art # 4525 - Men Jacket

### **MATERIAL SPEC:**

Premium Quality Cowhide Crispy Leather /
Leather Elastic on collar
Lining Polyester.

### Art # 4526 - Men Jacket

### **MATERIAL SPEC:**

100% NYLON 100% POLYESTER LINING STUD AND SEQUIN EMBROIDERY ON BACK AND FRONT CUTOUTS.



### Art # 3901 - T-shirt

### **MATERIAL SPEC:**

88% Cotton 12% Polyester Light Weight.



### Art # 3902 - T-shirt

### **MATERIAL SPEC:**

88% Cotton 12% Polyester Light Weight.



### Art # 3903 - T-shirt

### **MATERIAL SPEC:**

88% Cotton 12% Polyester Light Weight.



# Art # 3904 - T-shirt

### **MATERIAL SPEC:**

88% Cotton 12% Polyester Light Weight.



### Art # 3905 - T-shirt

### **MATERIAL SPEC:**

88% Cotton 12% Polyester Light Weight.



# Art # 3906 - T-shirt

### **MATERIAL SPEC:**

88% Cotton