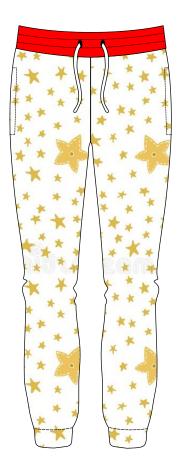

# Art # 4003 - Men Sweat Pant

### **MATERIAL SPEC:**

Half Dome Fleece Sweat pants.