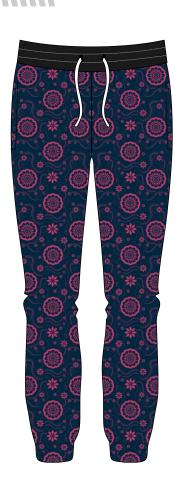

# Art # 4014 - Lady Sweat Pant

### **MATERIAL SPEC:**

Laycra Sweatpant with Sublimation