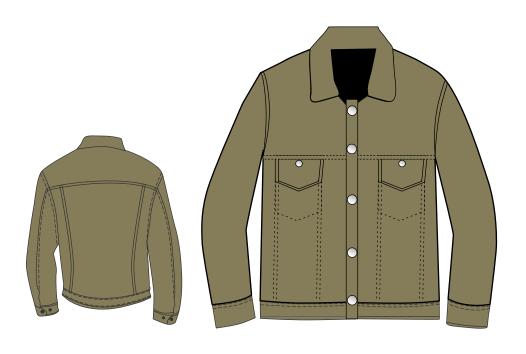

losure.



## Art # 2318 - Jacket

## **MATERIAL SPEC:**

Sheep Veg Tanned Organic Leather with Polyester Lining Front Zipper Closure.



# Art # 2320 - Jacket

## **MATERIAL SPEC:**

Cow Veg Tanned Organic Leather with Polyester Lining Front Zipper Closure.



## Art # 2317 - Jacket

#### **MATERIAL SPEC:**

Premium Quality Maybal Italy apple BIO VEGAN Leather with Satin Lining Front Buttons Closure.

## Art # 2319 - Jacket

#### **MATERIAL SPEC:**

Cow Veg Tanned Organic Leather with Polyester Lining Front Buttons Closure.



## Art # 2324 - Jacket

#### **MATERIAL SPEC:**

Cow Veg Tanned Organic Crazy Brown Leather with Polyester Lining Front Buttons Closure.



## Art # 2320 - Jacket

#### **MATERIAL SPEC:**

Cow Veg Tanned Organic Leather with Polyester Lining Front Buttons Closure.



## Art # 2387 - Jacket

#### **MATERIAL SPEC:**

Sheep Veg Tanned Organic Leather with Polyester Lining Front Zip Closure.





## Art # 2388 - Jacket

#### **MATERIAL SPEC:**

Sheep Veg Tanned Organic Leather with Polyester Lining Front Zip Closure.





# Art # 2389 - Jacket

## **MATERIAL SPEC:**

Cow Veg Tanned Organic Leather with Polyester Lining Front Zip Closure.









## Art # 2390 - Jacket

#### **MATERIAL SPEC:**

Sheep Veg Tanned Organic Leather with Polyester Lining Front Zip Closure.







## Art # 2391 - Jacket

#### **MATERIAL SPEC:**

Sheep Veg Tanned Organic Leather with Polyester Lining Front Zip Closure.





## Art # 2392 - Jacket

#### **MATERIAL SPEC:**

Sheep Veg Tanned Organic Leather with Polyester Lining Front Zip Closure.





# Art # 2393 - Jacket

#### *