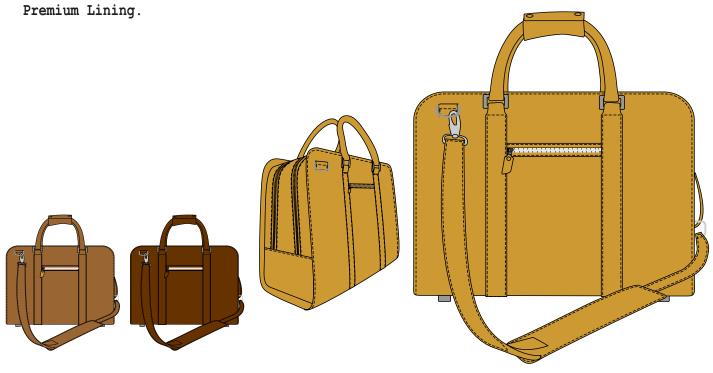

#### **MATERIAL SPEC:**

Premium Cow Plain Leather
With YKK Zip & Brass Material With
Premium Lining