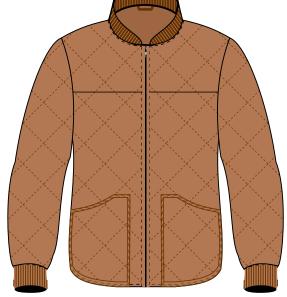

### Art # 2270 - Jacket

### **MATERIAL SPEC:**

Water resistant Memory with Fur and full Zip closure.
Fur fixed hood with knit rib cuffs and hem.
Fur reverse side with welt hand pockets