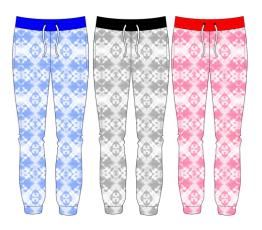

# Art # 4008 - Lady Sweat Pant

### **MATERIAL SPEC:**

Laycra Sweatpant with Sublimation

# Art # 4009 - Lady Sweat Pant