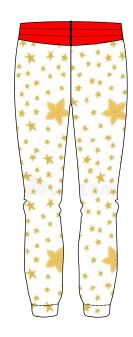

### Art # 4002 - Men Sweat Pant

### **MATERIAL SPEC:**

Half Dome Fleece Sweatpants