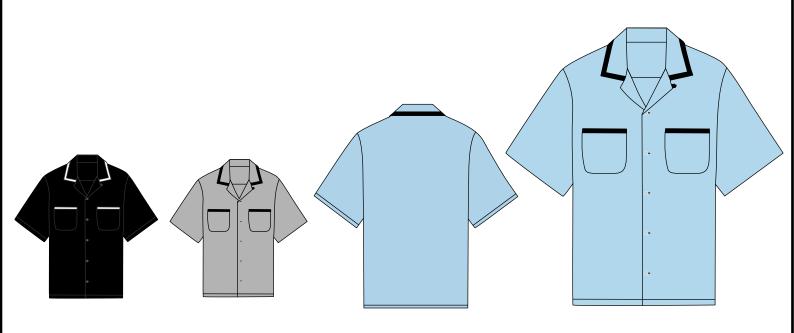

# **MATERIAL SPEC:**

Laycra Sweatpant with Sublimation







# Art # 4010 - Lady Sweat Pant

#### **MATERIAL SPEC:**

Fleece Sweatpant.





# Art # 4012 - Lady Sweat Pant

#### **MATERIAL SPEC:**

Laycra Sweatpant with Sublimation







## **Art # 4018 - Shorts**

#### **MATERIAL SPEC:**

Sublimated Polyester Laycra









# Art # 4013 - Lady Sweat Pant

## **MATERIAL SPEC:**

Laycra Sweatpant with Sublimation





## Art # 3071 - Men Jeans

#### **MATERIAL SPEC:**

Cotton Jean light Weight Jean.







## **Art # 3072 - Men Jeans**

#### **MATERIAL SPEC:**

Cotton light Weight Corduroy Fabric





## Art # 7122 - Shirt

# MATERIAL SPEC: Cotton Fabric light Weight. Front Chest Pockets with hand buttons



## Art # 7123 - Shirt

#### **MATERIAL SPEC:**

Cotton Twill Button Up Shirt.



## Art # 7124 - Shirt

#### **MATERIAL SPEC:**

Round Neck Pullover Shirt.



## Art # 7125 - Shirt

#### **MATERIAL SPEC:**

Rottery Print Round Neck T-Shirt



## Art # 7126 - Shirt

#### **MATERIAL SPEC:**

Polyester Jersey Sublimation.



## Art # 2308 - Jacket

# **MATERIAL SPEC:**

Cotton Denim and Fleece on Sleeve
Hood with draw Cord
with Knit rib cuffs and hem.
Front Button Closure.

## Art # 2305 - Jacket

#### **MATERIAL SPEC:**

Knitted Fleece with Button Closure with Knit rib cuffs and hem Side with welt hand pockets.



## Art # 2310 - Jacket

#### **MATERIAL SPEC:**

Memory Fabric with Rip Stop Lining Knit rib cuffs and hem. Front Zipper Closure White Piping.



## Art # 2313 - Jacket

#### **MATERIAL SPEC:**

Multi Shade Reflector Fabric Knitted rib cuffs, Collar and hem.