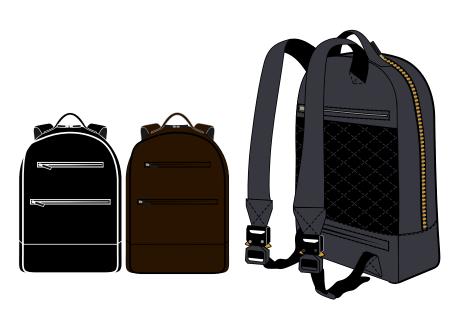

# Art # 3067 - Backpack Bag

#### **MATERIAL SPEC:**

100% RPET Polyester Oxford Fabric 100% Mabel apple Sustainable Leather. Curve Shape Shoulder Straps Front Zipper.