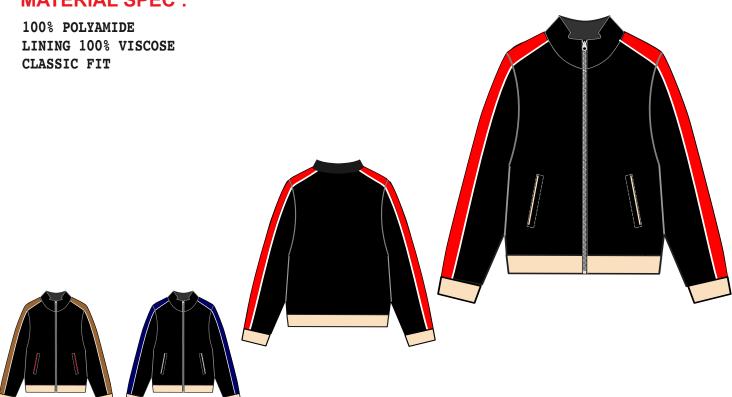

### Art # 2235 - Jacket

### **MATERIAL SPEC:**

100% POLYAMIDE LINING 100% VISCOSE CLASSIC FIT