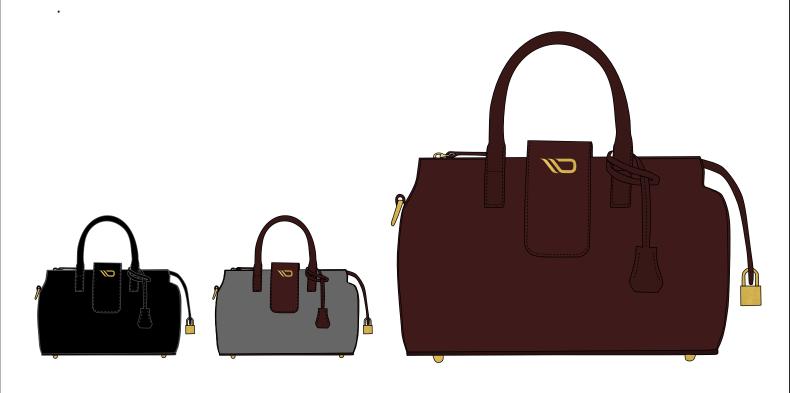

# Art # 3035 - Lady Bag

#### **MATERIAL SPEC:**

Premium Cow Plain Leather With Brass Material With Premium Leather.