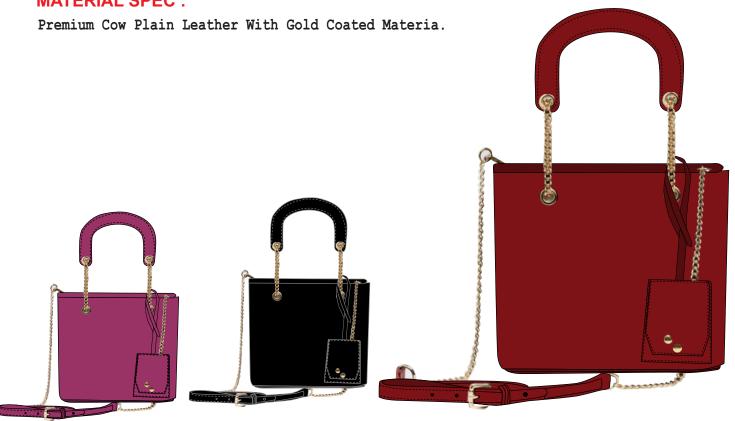

# Art # 3061 - Bag

#### **MATERIAL SPEC:**

Premium Cow Plain Leather With Gold Coated Material.