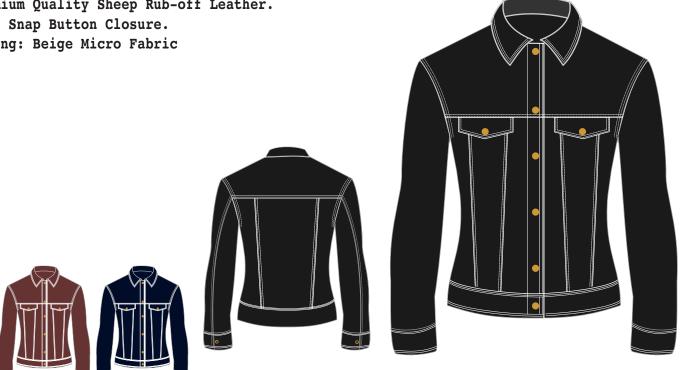

### **MATERIAL SPEC:**

Premium Quality Sheep Leather. Full Zip closure. Saitan Lining

### **MATERIAL SPEC:**

Premium Quality Sheep Rub-off Leather. Full Snap Button Closure.

Lining: Beige Micro Fabric