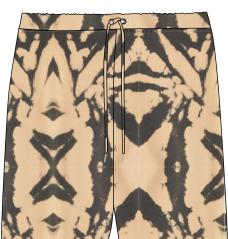

## **Art # 4018 - Shorts**

#### **MATERIAL SPEC:**

Sublimated Polyester Laycra