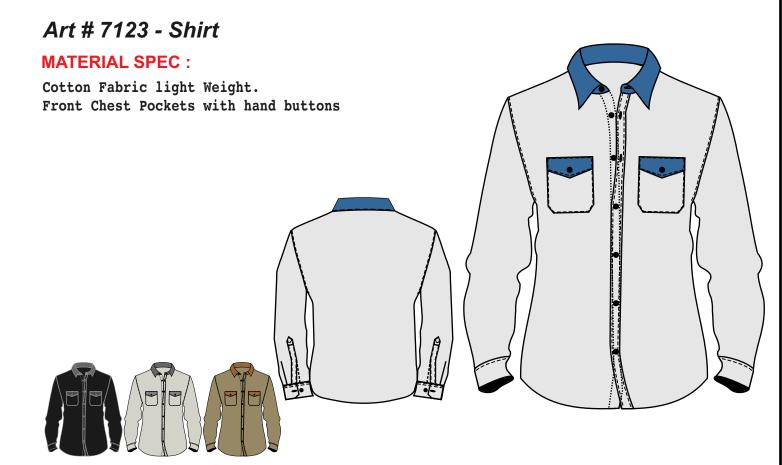

C:**

Laycra Sweatpant with Sublimation







# Art # 4011 - Lady Sweat Pant

### **MATERIAL SPEC:**

Laycra Sweatpant with Sublimation







# Art # 4010 - Lady Sweat Pant

#### **MATERIAL SPEC:**

Fleece Sweatpant.





# Art # 4012 - Lady Sweat Pant

#### **MATERIAL SPEC:**

Laycra Sweatpant with Sublimation







## **Art # 4018 - Shorts**

#### **MATERIAL SPEC:**

Sublimated Polyester Laycra









# Art # 4013 - Lady Sweat Pant

## **MATERIAL SPEC:**

Laycra Sweatpant with Sublimation





## Art # 3071 - Men Jeans

#### **MATERIAL SPEC:**

Cotton Jean light Weight Jean.







## **Art # 3072 - Men Jeans**

#### **MATERIAL SPEC:**

Cotton light Weight Corduroy Fabric





## Art # 7122 - Shirt

# MATERIAL SPEC: Cotton Fabric light Weight. Front Chest Pockets with hand buttons



## Art # 7123 - Shirt

#### **MATERIAL SPEC:**

Cotton Twill Button Up Shirt.



## Art # 7124 - Shirt

#### **MATERIAL SPEC:**

Round Neck Pullover Shirt.



## Art # 7125 - Shirt

#### **MATERIAL SPEC:**

Rottery Print Round Neck T-Shirt



## Art # 7126 - Shirt

#### **MATERIAL SPEC:**

Polyester Jersey Sublimation.



## Art # 2308 - Jacket

# **MATERIAL SPEC:**

Cotton Denim and Fleece on Sleeve
Hood with draw Cord
with Knit rib cuffs and hem.
Front Button Closure.

## Art # 2305 - Jacket

#### **MATERIAL SPEC:**

Knitted Fleece with Button Closure with Knit rib cuffs and hem Side with welt hand pockets.



## Art # 2310 - Jacket

#### **MATERIAL SPEC:**

Memory Fabric with Rip Stop Lining Knit rib cuffs and hem. Front Zipper Closure White Piping.



## Art # 2313 - Jacket

#### **M