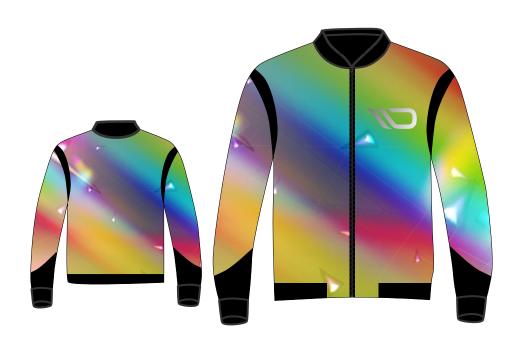

### Art # 2238- Jacket

# MATERIAL SPEC: 100% POLYESTER LINING 54% CUPRO 46% VISCOSE ZIP CLOSURE WITH TRIOMPHE ZIP PULLER