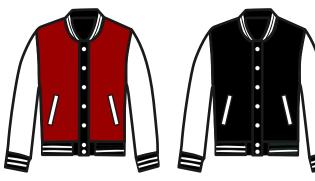

### Art # 2270 - Jacket

### **MATERIAL SPEC:**

Water resistant Memory with Fur and full Zip closure.
Fur fixed hood with knit rib cuffs and hem.
Fur reverse side with welt hand pockets