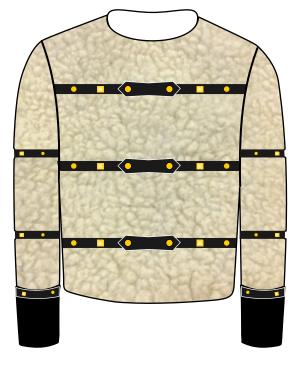

### Art # 4526 - Men Jacket

### **MATERIAL SPEC:**

100% NYLON 100% POLYESTER LINING STUD AND SEQUIN EMBROIDERY ON BACK AND FRONT CUTOUTS.