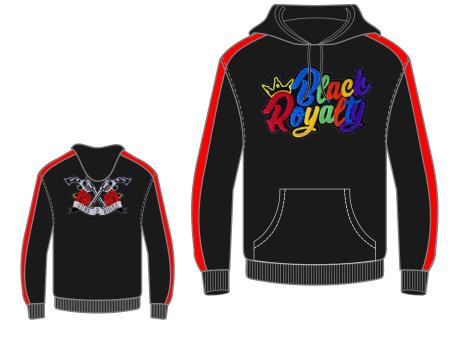

r Micro Fabric Lining







# Art # 2280 - Lady Jacket

### **MATERIAL SPEC:**

White Fur With Premium Quality Sheep Leather Patches.







# Art # 2275 - Jacket

# **MATERIAL SPEC:**





# **Art # 2281 - Lady Coat**

### **MATERIAL SPEC:**

Premium Quality Sheep Nappa Leather With Digital Printing On Sleeves.

### Art # 2339 - Hoodie

### **MATERIAL SPEC:**

Fleece hoodie.
With cuff and bottom Rib





### Art # 2340 - Hoodie

### **MATERIAL SPEC:**

Fleece hoodie.
With cuff and bottom Rib





### Art # 2341 - Hoodie

### **MATERIAL SPEC:**

Fleece Hoodie
With cuff and bottom Rib





# Art # 2342 - Hoodie

### **MATERIAL SPEC:**

Fleece tie dye hoodie. With cuff and bottom Rib





### Art # 2343 - Hoodie

### **MATERIAL SPEC:**

Cotton Fleece heavy Weight. With cuff and bottom Rib





### Art # 2344 - Hoodie

### **MATERIAL SPEC:**

Cotton Fleece heavy Weight. With cuff and bottom Rib





### Art # 2345 - Hoodie

### **MATERIAL SPEC:**

Fleece hoodie Heavy Weight. With cuff and bottom Rib





### Art # 2346 - Hoodie

### **MATERIAL SPEC:**

Fleece hoodie Heavy Weight. with Sublimation With cuff and bottom Rib







### Art # 4523 - Men Jacket

### **MATERIAL SPEC:**

Leather / Wool Fabric Weight. With cuff and bottom Rib.



### Art # 4521 - Men Leather Jacket

### **MATERIAL SPEC:**

Cow Leather with Digital Sublimation Open Front Zipper.



### Art # 4525 - Men Jacket

### **MATERIAL SPEC:**

Premium Quality Cowhide Crispy Leather /
Leather Elastic on collar
Lining Polyester.

### Art # 4526 - Men Jacket

### **MATERIAL SPEC:**

100% NYLON 100% POLYESTER LINING