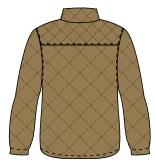

### Art # 2270 - Jacket

### **MATERIAL SPEC:**

Water resistant Memory with Fur and full Zip closure.
Fur fixed hood with knit rib cuffs and hem.
Fur reverse side with welt hand pockets