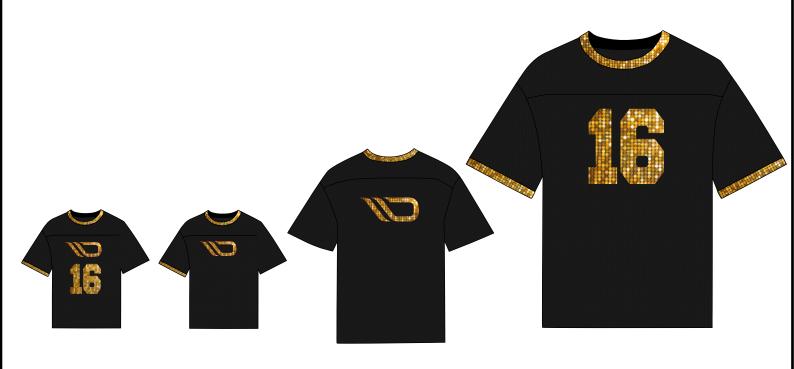

# Art # 3907 - Sports Jersey

### **MATERIAL SPEC:**

Polyester Mesh with sublimation Light Weight.