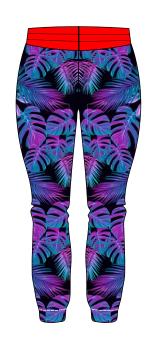

# Art # 4008 - Lady Sweat Pant

### **MATERIAL SPEC:**

Laycra Sweatpant with Sublimation