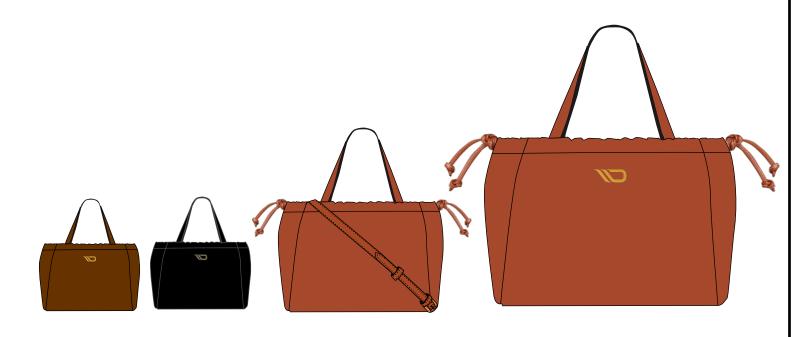

# Art # 3068 - Backpack Bag

## **MATERIAL SPEC:**

100% RPET Polyester Oxford Fabric Straight Shape Shoulder Straps Front Zipper.