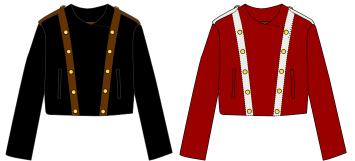

ining Front Zip Closure.





## Art # 2388 - Jacket

#### **MATERIAL SPEC:**

Sheep Veg Tanned Organic Leather with Polyester Lining Front Zip Closure.





# Art # 2389 - Jacket

## **MATERIAL SPEC:**

Cow Veg Tanned Organic Leather with Polyester Lining Front Zip Closure.









## Art # 2390 - Jacket

#### **MATERIAL SPEC:**

Sheep Veg Tanned Organic Leather with Polyester Lining Front Zip Closure.







## Art # 2391 - Jacket

#### **MATERIAL SPEC:**

Sheep Veg Tanned Organic Leather with Polyester Lining Front Zip Closure.





## Art # 2392 - Jacket

#### **MATERIAL SPEC:**

Sheep Veg Tanned Organic Leather with Polyester Lining Front Zip Closure.





# Art # 2393 - Jacket

#### **MATERIAL SPEC:**

Sheep Veg Tanned Organic Leather with Polyester Lining Front Buttons Closure.





## Art # 2394 - Jacket

#### **MATERIAL SPEC:**

Sheep Veg Tanned Organic Leather with Polyester Lining Front Buttons Closure.





## Art # 2395 - Jacket

#### **MATERIAL SPEC:**

Sheep Veg Tanned Organic Leather with Far & Polyester Lining Front Zip Closure.







## Art # 2395 - Jacket

#### **MATERIAL SPEC:**

Sheep Veg Tanned Organic Leather with Polyester Lining Front Buttons Closure.





## Art # 2396 - Jacket

## **MATERIAL SPEC:**

Cotton Fleece with Knit rib cuffs and hem. Front Button Closure.





# Art # 3068 - Backpack Bag

## **MATERIAL SPEC:**

100% RPET Polyester Oxford Fabric Straight Shape Shoulder Straps Front Zipper.







# Art # 3067 - Backpack Bag

#### **MATERIAL SPEC:**

100% RPET Polyester Oxford Fabric 100% Mabel apple Sustainable Leather. Curve Shape Shoul