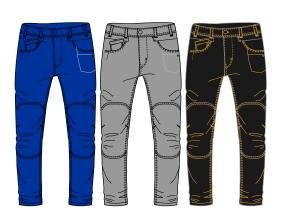

## Art # 3071 - Men Jeans

#### **MATERIAL SPEC:**

Cotton Jean light Weight Jean.