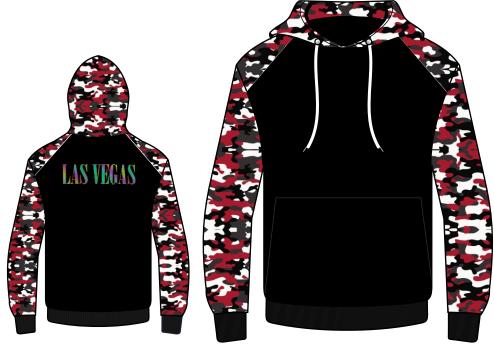

### Art # 2234 - Hoodie

### **MATERIAL SPEC:**

Fleece hoodie.
With cuff and bottom Rib