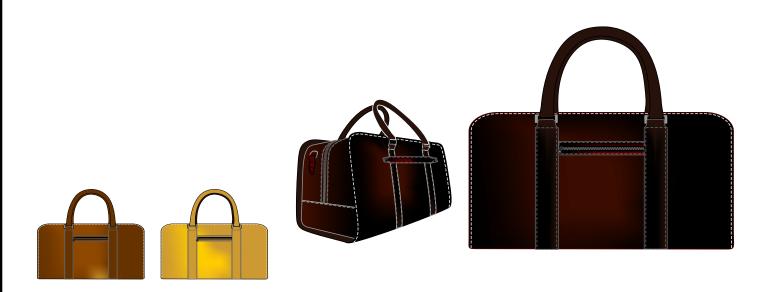

# Art # 3031 - Duffle Bag

#### **MATERIAL SPEC:**

Premium Cow Two tone Leather With Brass Material & Premium Lining.