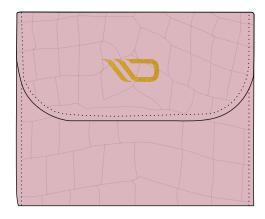

h YKK Zip & Brass Material With
Premium Lining



# Art # 3067 - 3 in 1 Bag

## **MATERIAL SPEC:**

100% RPET Polyester Oxford Fabric
100% Bio Vegan Leather.
3 in 1 Bag with Detachable Lining for Suits
Front Zipper.



# Art # 3065 - Duffle Bag

#### **MATERIAL SPEC:**

Premium Cow Suede Leather Lining Polyester Front Zipper.



# Art # 3066- Duffle Bag

#### **MATERIAL SPEC:**

50% Polyester 50% Nylon Velvet Suede Fabric 100% Bio Vegan Leather Front Zipper.



# Art # 3035 - Lady Bag

#### **MATERIAL SPEC:**

Premium Cow Plain Leather With Brass Material With Premium Leather.



# Art # 3044 - Bag

#### **MATERIAL SPEC:**

Premium Cow Plain Leather With Brass Material & Premium Lining.



# Art # 3019 - Lady Bag

#### **MATERIAL SPEC:**

Premium Cow Plain Leather With Printing logo.









# Art # 3038 - Bag

#### **MATERIAL SPEC:**

Premium Cow Plain Leather with YKK Zipper.









# Art # 3020 - Lady Bag

#### **MATERIAL SPEC:**

Premium Cow Plain Leather With Brass Material.



# Art # 3056 - Bag

#### **MATERIAL SPEC:**

Premium Cow Plain Leather With Brass Material.



# Art # 3057 - Lady Bag

#### **MATERIAL SPEC:**



# Art # 3055 - Bag

#### **MATERIAL SPEC:**

Premium Cow Plain Leather With Brass Material.



# Art # 3054 - Lady Bag

#### **MATERIAL SPEC:**

Premium Cow Plain Leather With Cotton Canvas.



# Art # 3059 - Bag

#### **MATERIAL SPEC:**

Premium Cow Plain Leather with YKK Zipper.



# Art # 3060 - Lady Bag

#### **MATERIAL SPEC:**

Premium Cow Plain Leather With Gold Coated Material.

.



# Art # 3061 - Bag

#### **MATERIAL SPEC:**

Premium Cow P