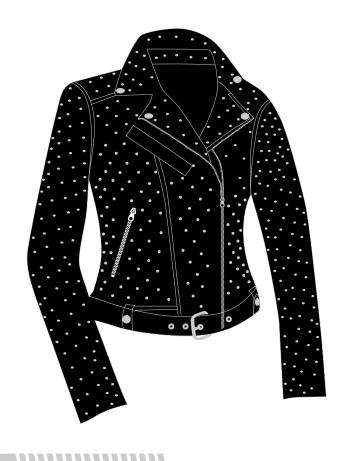

Buttons Closure.



## Art # 2324 - Jacket

#### **MATERIAL SPEC:**

Cow Veg Tanned Organic Crazy Brown Leather with Polyester Lining Front Buttons Closure.



## Art # 2320 - Jacket

#### **MATERIAL SPEC:**

Cow Veg Tanned Organic Leather with Polyester Lining Front Buttons Closure.



## Art # 2387 - Jacket

#### **MATERIAL SPEC:**

Sheep Veg Tanned Organic Leather with Polyester Lining Front Zip Closure.





## Art # 2388 - Jacket

#### **MATERIAL SPEC:**

Sheep Veg Tanned Organic Leather with Polyester Lining Front Zip Closure.





# Art # 2389 - Jacket

## **MATERIAL SPEC:**

Cow Veg Tanned Organic Leather with Polyester Lining Front Zip Closure.









## Art # 2390 - Jacket

#### **MATERIAL SPEC:**

Sheep Veg Tanned Organic Leather with Polyester Lining Front Zip Closure.







## Art # 2391 - Jacket

#### **MATERIAL SPEC:**

Sheep Veg Tanned Organic Leather with Polyester Lining Front Zip Closure.





## Art # 2392 - Jacket

#### **MATERIAL SPEC:**

Sheep Veg Tanned Organic Leather with Polyester Lining Front Zip Closure.





# Art # 2393 - Jacket

#### **MATERIAL SPEC:**

Sheep Veg Tanned Organic Leather with Polyester Lining Front Buttons Closure.





## Art # 2394 - Jacket

#### **MATERIAL SPEC:**

Sheep Veg Tanned Organic Leather with Polyester Lining Front Buttons Closure.





## Art # 2395 - Jacket

#### **MATERIAL SPEC:**

Sheep Veg Tanned Organic Leather with Far & Polyester Lining Front Zip Closure.







## Art # 2395 - Jacket

#### **MATERIAL SPEC:**

Sheep Veg Tanned Organic Leather with Polyester Lining Front Buttons Closure.





## Art # 23