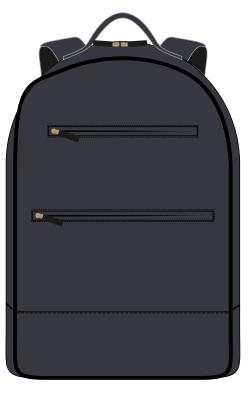

# Art # 3029 - Backpack Bag

## **MATERIAL SPEC:**

 $\begin{array}{ll} {\tt Premium~Cow~Plain~Leather} \\ {\tt With~YKK~Zip.} \end{array}$ 