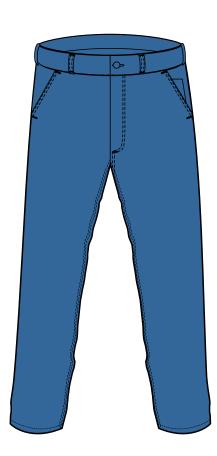

## Art # 3071 - Men Jeans

#### **MATERIAL SPEC:**

Cotton Jean light Weight Jean.