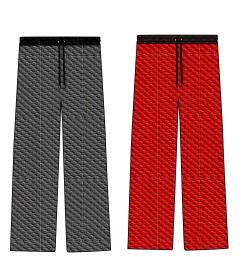

### Art # 4002 - Men Sweat Pant

### **MATERIAL SPEC:**

Half Dome Fleece Sweatpants

# Art # 4003 - Men Sweat Pant

### **MATERIAL SPEC:**

Half Dome Fleece Sweat pants.