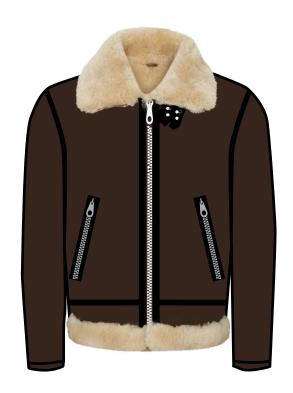

### Art # 2357 - Jacket

### **MATERIAL SPEC:**

Double Face Sheep Leather with Fur Front Opening Zip