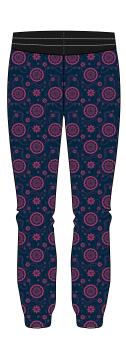

# Art # 4005 - Men Sweat Pant

# **MATERIAL SPEC:**

Laycra Sweat pant with Sublimation