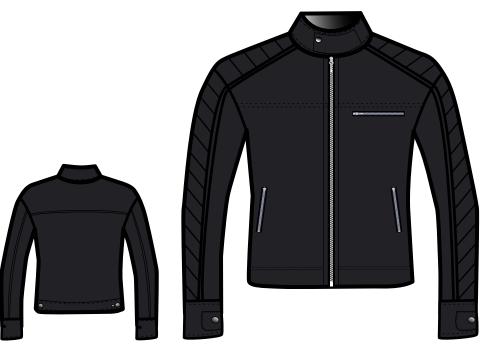

### Art # 2238- Jacket

# MATERIAL SPEC: 100% POLYESTER LINING 54% CUPRO 46% VISCOSE ZIP CLOSURE WITH TRIOMPHE ZIP PULLER