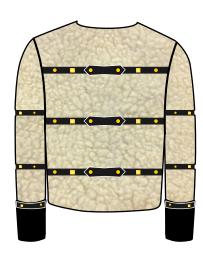

### Art # 4526 - Men Jacket

### **MATERIAL SPEC:**

100% NYLON 100% POLYESTER LINING STUD AND SEQUIN EMBROIDERY ON BACK AND FRONT CUTOUTS.