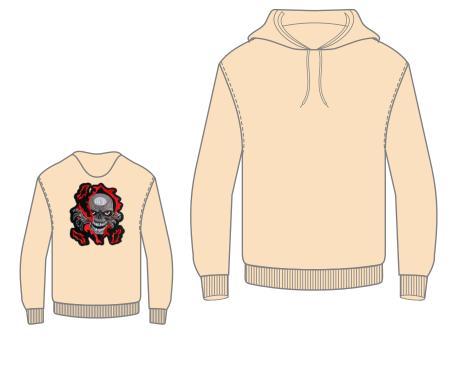

### Art # 2339 - Hoodie

### **MATERIAL SPEC:**

Fleece hoodie.
With cuff and bottom Rib