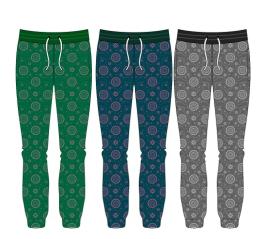

### Art # 4004 - Men Sweat Pant

### **MATERIAL SPEC:**

Laycra Sweatpant with Sublimation