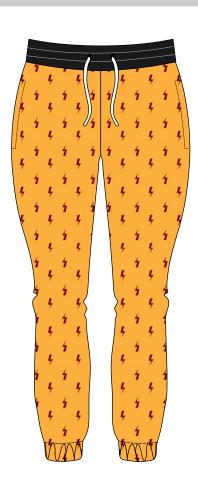

# Art # 4003 - Men Sweat Pant

### **MATERIAL SPEC:**

Half Dome Fleece Sweat pants.