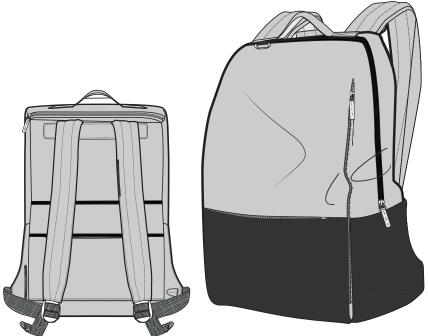

# Art # 3068 - Backpack Bag

## **MATERIAL SPEC:**

100% RPET Polyester Oxford Fabric Straight Shape Shoulder Straps Front Zipper.