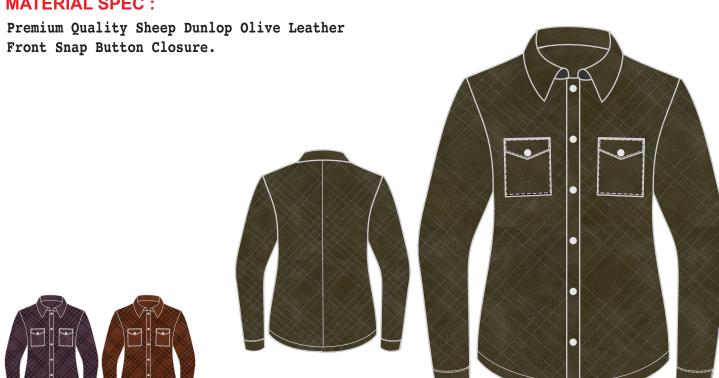

E ZIP PULLER

# Art # 2267 - Jacket

### **MATERIAL SPEC:**



### Art # 2238- Jacket

# MATERIAL SPEC: 100% POLYESTER LINING 54% CUPRO 46% VISCOSE ZIP CLOSURE WITH TRIOMPHE ZIP PULLER

# Art # 2239 - Jacket with Hoodie

# **MATERIAL SPEC:**

100% POLYAMIDE LINING 100% COTTON HOOD 100% COTTON



### Art # 2356 - Jacket

### **MATERIAL SPEC:**

Polyester Memory Fabric with Micro Polyester Fabric Lining

### Art # 2357 - Jacket

### **MATERIAL SPEC:**

Double Face Sheep Leather with Fur Front Opening Zip





# Art # 2272 - Lady Jacket

### **MATERIAL SPEC:**

Premium Quality Sheep Leather. Full Zip closure. Saitan Lining





### **MATERIAL SPEC:**

Premium Quality Sheep Rub-off Leather. Full Snap Button Closure.

Lining: Beige Micro Fabric



# Art # 2274 - Jacket

### **MATERIAL SPEC:**



# Art # 2275 - Jacket

### **MATERIAL SPEC:**

Premium Quality Cowhide Crispy Leather Fur on collar Lining Polyester



# Art # 2281 - Jacket

### **MATERIAL SPEC:**



### Art # 2273 - Jacket

# MATERIAL SPEC:



### Art # 2358 - Jacket

### **MATERIAL SPEC:**

Premium Quality Cow Leather Front Zipper Lining Polyester







# Art # 2359 - Jacket

### **MATERIAL SPEC:**

Premium Quality Cow Leather Front Zipper Lining Polyester







# Art # 2360 - Jacket

### **MATERIAL SPEC:**

Premium Quality Cow Crispy Leather Hide With Pasted Fur





# Art # 2361 - Jacket

### **MATERIAL SPEC:**

Premium Quality Sheep Nappa Leather With Rib on bottom





# Art # 2361 - Coat

### **MATERIAL SPEC:**

Premium Quality Cow Leather Front Zipper Closure.



# Art # 2362 - Coat

### **MATERIAL SPEC:**