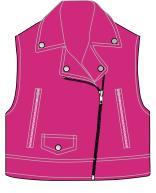

ront Buttons Closure.

## Art # 2319 - Jacket

#### **MATERIAL SPEC:**

Cow Veg Tanned Organic Leather with Polyester Lining Front Buttons Closure.



## Art # 2324 - Jacket

#### **MATERIAL SPEC:**

Cow Veg Tanned Organic Crazy Brown Leather with Polyester Lining Front Buttons Closure.



## Art # 2320 - Jacket

#### **MATERIAL SPEC:**

Cow Veg Tanned Organic Leather with Polyester Lining Front Buttons Closure.



## Art # 2387 - Jacket

#### **MATERIAL SPEC:**

Sheep Veg Tanned Organic Leather with Polyester Lining Front Zip Closure.





## Art # 2388 - Jacket

#### **MATERIAL SPEC:**

Sheep Veg Tanned Organic Leather with Polyester Lining Front Zip Closure.





# Art # 2389 - Jacket

## **MATERIAL SPEC:**

Cow Veg Tanned Organic Leather with Polyester Lining Front Zip Closure.









## Art # 2390 - Jacket

#### **MATERIAL SPEC:**

Sheep Veg Tanned Organic Leather with Polyester Lining Front Zip Closure.







## Art # 2391 - Jacket

#### **MATERIAL SPEC:**

Sheep Veg Tanned Organic Leather with Polyester Lining Front Zip Closure.





## Art # 2392 - Jacket

#### **MATERIAL SPEC:**

Sheep Veg Tanned Organic Leather with Polyester Lining Front Zip Closure.





# Art # 2393 - Jacket

#### **MATERIAL SPEC:**

Sheep Veg Tanned Organic Leather with Polyester Lining Front Buttons Closure.





## Art # 2394 - Jacket

#### **MATERIAL SPEC:**

Sheep Veg Tanned Organic Leather with Polyester Lining Front Buttons Closure.





## Art # 2395 - Jacket

#### **MATERIAL SPEC:**

Sheep Veg Tanned Organic Leather with Far & Polyester Lining Front Zip Closure.







## Art # 2395