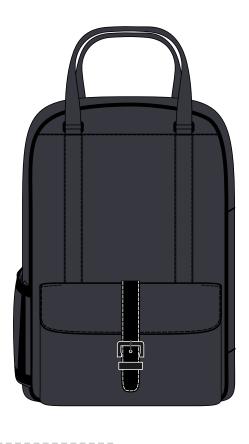

# Art # 3068 - Backpack Bag

## **MATERIAL SPEC:**

100% RPET Polyester Oxford Fabric Straight Shape Shoulder Straps Front Zipper.

# Art # 3067 - Backpack Bag

#### **MATERIAL SPEC:**

100% RPET Polyester Oxford Fabric 100% Mabel apple Sustainable Leather. Curve Shape Shoulder Straps Front Zipper.