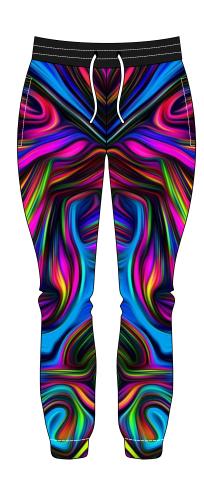

### Art # 4002 - Men Sweat Pant

### **MATERIAL SPEC:**

Half Dome Fleece Sweatpants