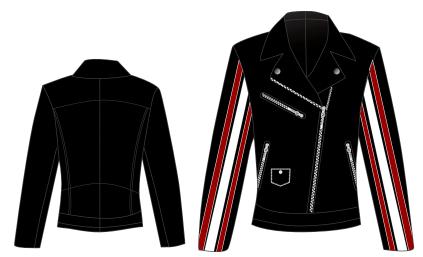

r Lining Front Buttons Closure.



## Art # 2320 - Jacket

#### **MATERIAL SPEC:**

Cow Veg Tanned Organic Leather with Polyester Lining Front Buttons Closure.



## Art # 2387 - Jacket

#### **MATERIAL SPEC:**

Sheep Veg Tanned Organic Leather with Polyester Lining Front Zip Closure.





## Art # 2388 - Jacket

#### **MATERIAL SPEC:**

Sheep Veg Tanned Organic Leather with Polyester Lining Front Zip Closure.





# Art # 2389 - Jacket

## **MATERIAL SPEC:**

Cow Veg Tanned Organic Leather with Polyester Lining Front Zip Closure.









## Art # 2390 - Jacket

#### **MATERIAL SPEC:**

Sheep Veg Tanned Organic Leather with Polyester Lining Front Zip Closure.







## Art # 2391 - Jacket

#### **MATERIAL SPEC:**

Sheep Veg Tanned Organic Leather with Polyester Lining Front Zip Closure.





## Art # 2392 - Jacket

#### **MATERIAL SPEC:**

Sheep Veg Tanned Organic Leather with Polyester Lining Front Zip Closure.





# Art # 2393 - Jacket

#### **MATERIAL SPEC:**

Sheep Veg Tanned Organic Leather with Polyester Lining Front Buttons Closure.





## Art # 2394 - Jacket

#### **MATERIAL SPEC:**

Sheep Veg Tanned Organic Leather with Polyester Lining Front Buttons Closure.





## Art # 2395 - Jacket

#### **MATERIAL SPEC:**

Sheep Veg Tanned Organic Leather with Far & Polyester Lining Front Zip Closure.







## Art # 2395 - Jacket

#### **MATERIAL SPEC:**

Sheep Veg Tanned Organic Leather with Polyester Lining Front Buttons Closure.





## Art # 2396 - Jacket

## **MATERIAL SPEC:**

Cotton Fleece with Knit rib cuffs and hem. Front Button Closure.





# Art # 3068 - Backp