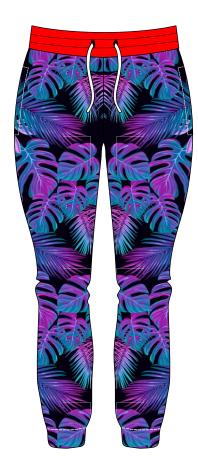

# Art # 4008 - Lady Sweat Pant

### **MATERIAL SPEC:**

Laycra Sweatpant with Sublimation