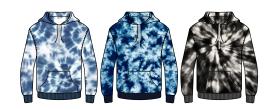

acket

### **MATERIAL SPEC:**

Premium Quality Sheep Leather & Leopard Sublimation poly fleece.

Polyester Micro Fabric Lining







# Art # 2280 - Lady Jacket

### **MATERIAL SPEC:**

White Fur With Premium Quality Sheep Leather Patches.







# Art # 2275 - Jacket

# **MATERIAL SPEC:**





# **Art # 2281 - Lady Coat**

### **MATERIAL SPEC:**

Premium Quality Sheep Nappa Leather With Digital Printing On Sleeves.

### Art # 2339 - Hoodie

### **MATERIAL SPEC:**

Fleece hoodie.
With cuff and bottom Rib





### Art # 2340 - Hoodie

### **MATERIAL SPEC:**

Fleece hoodie.
With cuff and bottom Rib





### Art # 2341 - Hoodie

### **MATERIAL SPEC:**

Fleece Hoodie
With cuff and bottom Rib





# Art # 2342 - Hoodie

### **MATERIAL SPEC:**

Fleece tie dye hoodie. With cuff and bottom Rib





### Art # 2343 - Hoodie

### **MATERIAL SPEC:**

Cotton Fleece heavy Weight. With cuff and bottom Rib





### Art # 2344 - Hoodie

### **MATERIAL SPEC:**

Cotton Fleece heavy Weight. With cuff and bottom Rib





### Art # 2345 - Hoodie

### **MATERIAL SPEC:**

Fleece hoodie Heavy Weight. With cuff and bottom Rib





### Art # 2346 - Hoodie

### **MATERIAL SPEC:**

Fleece hoodie Heavy Weight. with Sublimation With cuff and bottom Rib







### Art # 4523 - Men Jacket

### **MATERIAL SPEC:**

Leather / Wool Fabric Weight. With cuff and bottom Rib.



### Art # 4521 - Men Leather Jacket

### **MATERIAL SPEC:**

Cow Leather with Digital Sublimation Open Front Zipper.



### Art # 4525 - Men Jacket

### **MATERIAL SPEC:**

Premium Quality Cowhide Crispy Leather /
Leather Elastic on collar