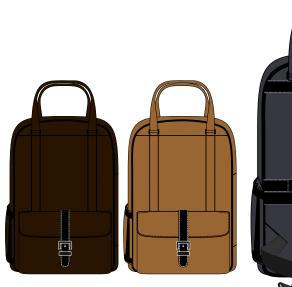

# Art # 3068 - Backpack Bag

## **MATERIAL SPEC:**

100% RPET Polyester Oxford Fabric Straight Shape Shoulder Straps Front Zipper.

# Art # 3067 - Backpack Bag

#### **MATERIAL SPEC:**

100% RPET Polyester Oxford Fabric 100% Mabel apple Sustainable Leather. Curve Shape Shoulder Straps Front Zipper.