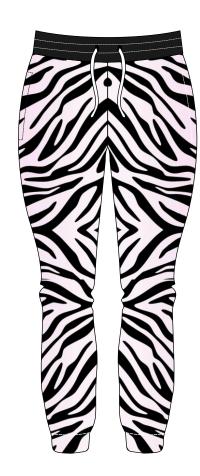

### Art # 4004 - Men Sweat Pant

### **MATERIAL SPEC:**

Laycra Sweatpant with Sublimation