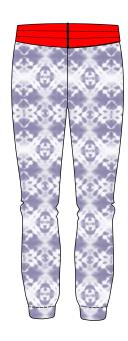

# Art # 4014 - Lady Sweat Pant

### **MATERIAL SPEC:**

Laycra Sweatpant with Sublimation