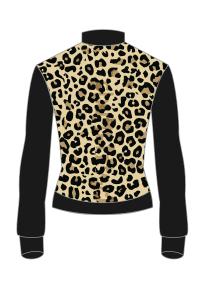

# Art # 2278 - Lady Jacket

### **MATERIAL SPEC:**

Premium Quality Sheep Leather & Leopard Sublimation poly fleece.

Polyester Micro Fabric Lining