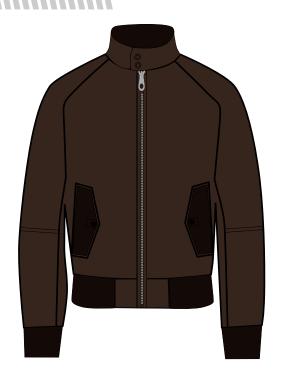

### Art # 2270 - Jacket

### **MATERIAL SPEC:**

Water resistant Memory with Fur and full Zip closure.
Fur fixed hood with knit rib cuffs and hem.
Fur reverse side with welt hand pockets