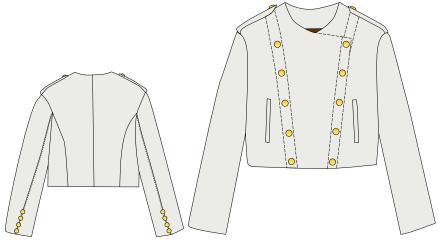

Lining Front Zip Closure.





## Art # 2388 - Jacket

#### **MATERIAL SPEC:**

Sheep Veg Tanned Organic Leather with Polyester Lining Front Zip Closure.





# Art # 2389 - Jacket

## **MATERIAL SPEC:**

Cow Veg Tanned Organic Leather with Polyester Lining Front Zip Closure.









## Art # 2390 - Jacket

#### **MATERIAL SPEC:**

Sheep Veg Tanned Organic Leather with Polyester Lining Front Zip Closure.







## Art # 2391 - Jacket

#### **MATERIAL SPEC:**

Sheep Veg Tanned Organic Leather with Polyester Lining Front Zip Closure.





## Art # 2392 - Jacket

#### **MATERIAL SPEC:**

Sheep Veg Tanned Organic Leather with Polyester Lining Front Zip Closure.





# Art # 2393 - Jacket

#### **MATERIAL SPEC:**

Sheep Veg Tanned Organic Leather with Polyester Lining Front Buttons Closure.





## Art # 2394 - Jacket

#### **MATERIAL SPEC:**

Sheep Veg Tanned Organic Leather with Polyester Lining Front Buttons Closure.





## Art # 2395 - Jacket

#### **MATERIAL SPEC:**

Sheep Veg Tanned Organic Leather with Far & Polyester Lining Front Zip Closure.







## Art # 2395 - Jacket

#### **MATERIAL SPEC:**

Sheep Veg Tanned Organic Leather with Polyester Lining Front Buttons Closure.





## Art # 2396 - Jacket

## **MATERIAL SPEC:**

Cotton Fleece with Knit rib cuffs and hem. Front Button Closure.





# Art # 3068 - Backpack Bag

## **MATERIAL SPEC:**

100% RPET Polyester Oxford Fabric Straight Shape Shoulder Straps Front Zipper.







# Art # 3067 - Backpack Bag

#### **MATERIAL SPEC:**

100% RPET Polyester Oxford Fabric 100% Mabel apple Sustainable Leather. Curve Shape Sho