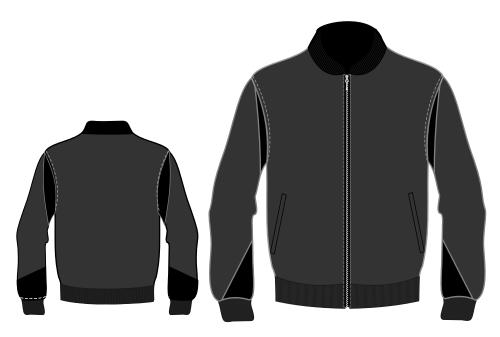

#### **MATERIAL SPEC:**

Round Neck Pullover Shirt.



## Art # 7125 - Shirt

#### **MATERIAL SPEC:**

Rottery Print Round Neck T-Shirt



## Art # 7126 - Shirt

#### **MATERIAL SPEC:**

Polyester Jersey Sublimation.



## Art # 2308 - Jacket

# **MATERIAL SPEC:**

Cotton Denim and Fleece on Sleeve
Hood with draw Cord
with Knit rib cuffs and hem.
Front Button Closure.

## Art # 2305 - Jacket

#### **MATERIAL SPEC:**

Knitted Fleece with Button Closure with Knit rib cuffs and hem Side with welt hand pockets.



## Art # 2310 - Jacket

#### **MATERIAL SPEC:**

Memory Fabric with Rip Stop Lining Knit rib cuffs and hem. Front Zipper Closure White Piping.



## Art # 2313 - Jacket

#### **MATERIAL SPEC:**

Multi Shade Reflector Fabric Knitted rib cuffs, Collar and hem. Front Zipper Closure.



## Art # 2307 - Hoodie

#### **MATERIAL SPEC:**

Knitted Poly Fur with Front Zip Closure Hood with Draw Cord Side with welt hand pockets.



## Art # 7123 - Jacket

#### **MATERIAL SPEC:**

Cotton Fabric light Weight.
Front Chest Pockets with hand buttons



## Art # 2309 - Hoodie

#### **MATERIAL SPEC:**

Nylon Suede Fabric with hood Lining 100% Polyester Satin Knit rib cuffs and hem. Zipper on Front Closure Reflector Piping.



## Art # 2306 - Hoodie

## **MATERIAL SPEC:**

Raglan Sleeve with Hood Hood with Draw Cord Closure. Kangaroo Pockets.



## Art # 2314 - Sweatshirt

## **MATERIAL SPEC:**

Knitted Cotton Fleece Knitted rib Round Collar.



## Art # 2316 - Sweatshirt

#### **MATERIAL SPEC:**

Knitted Cotton Fleece Knitted rib Round Collar.



# Art # 2315 - Sweatshirt

#### **MAT