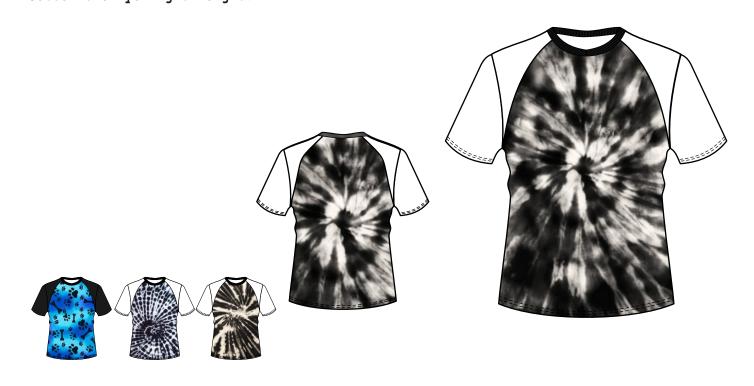

### Art # 3909 - T-shirt

### **MATERIAL SPEC:**

Cotton tie Dye Light Weight.

### Art # 3910 - T-shirt