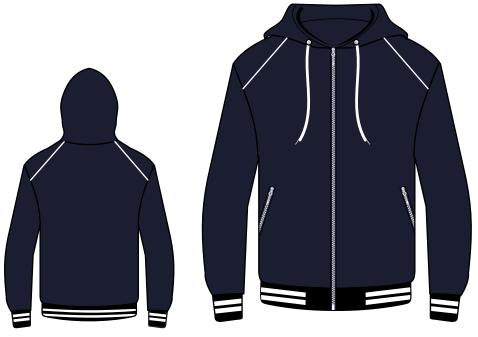

### Art # 2234 - Hoodie

### **MATERIAL SPEC:**

Fleece hoodie.
With cuff and bottom Rib