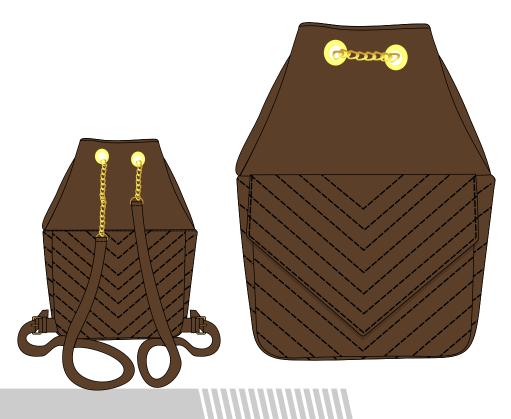

#### **MATERIAL SPEC:**

Premium Cow Plain Leather With Gold Coated Material.

.

# Art # 3061 - Bag

#### **MATERIAL SPEC:**

Premium Cow Plain Leather With Gold Coated Material.