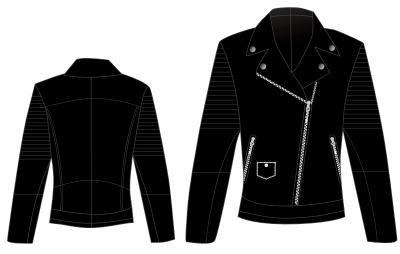

r Lining Front Buttons Closure.



## Art # 2387 - Jacket

#### **MATERIAL SPEC:**

Sheep Veg Tanned Organic Leather with Polyester Lining Front Zip Closure.





## Art # 2388 - Jacket

#### **MATERIAL SPEC:**

Sheep Veg Tanned Organic Leather with Polyester Lining Front Zip Closure.





# Art # 2389 - Jacket

## **MATERIAL SPEC:**

Cow Veg Tanned Organic Leather with Polyester Lining Front Zip Closure.









## Art # 2390 - Jacket

#### **MATERIAL SPEC:**

Sheep Veg Tanned Organic Leather with Polyester Lining Front Zip Closure.







## Art # 2391 - Jacket

#### **MATERIAL SPEC:**

Sheep Veg Tanned Organic Leather with Polyester Lining Front Zip Closure.





## Art # 2392 - Jacket

#### **MATERIAL SPEC:**

Sheep Veg Tanned Organic Leather with Polyester Lining Front Zip Closure.





# Art # 2393 - Jacket

#### **MATERIAL SPEC:**

Sheep Veg Tanned Organic Leather with Polyester Lining Front Buttons Closure.





## Art # 2394 - Jacket

#### **MATERIAL SPEC:**

Sheep Veg Tanned Organic Leather with Polyester Lining Front Buttons Closure.





## Art # 2395 - Jacket

#### **MATERIAL SPEC:**

Sheep Veg Tanned Organic Leather with Far & Polyester Lining Front Zip Closure.







## Art # 2395 - Jacket

#### **MATERIAL SPEC:**

Sheep Veg Tanned Organic Leather with Polyester Lining Front Buttons Closure.





## Art # 2396 - Jacket

## **MATERIAL SPEC:**

Cotton Fleece with Knit rib cuffs and hem. Front Button Closure.





# Art # 3068 - Backpack Bag

## **MATERIAL SPEC:**

100% RPET Polyester Oxford Fabric Straight Shape Shoulder Straps Front Zipper.







# Art # 30