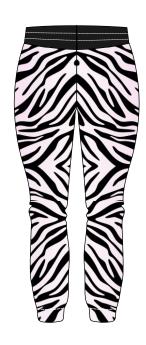

### Art # 4002 - Men Sweat Pant

### **MATERIAL SPEC:**

Half Dome Fleece Sweatpants