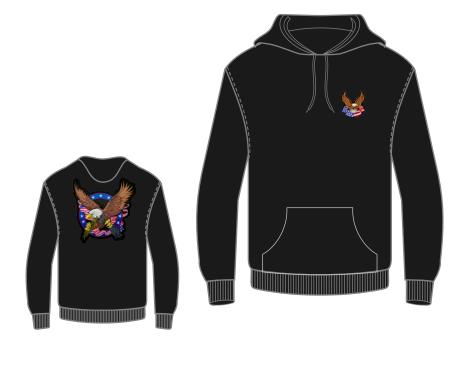

ATERIAL SPEC:**

Premium Quality Sheep Nappa Leather With Polyester Liner







# Art # 2278 - Lady Jacket

### **MATERIAL SPEC:**

Premium Quality Sheep Leather & Leopard Sublimation poly fleece.

Polyester Micro Fabric Lining







# Art # 2280 - Lady Jacket

### **MATERIAL SPEC:**

White Fur With Premium Quality Sheep Leather Patches.







# Art # 2275 - Jacket

# **MATERIAL SPEC:**





# **Art # 2281 - Lady Coat**

### **MATERIAL SPEC:**

Premium Quality Sheep Nappa Leather With Digital Printing On Sleeves.

### Art # 2339 - Hoodie

### **MATERIAL SPEC:**

Fleece hoodie.
With cuff and bottom Rib





### Art # 2340 - Hoodie

### **MATERIAL SPEC:**

Fleece hoodie.
With cuff and bottom Rib





### Art # 2341 - Hoodie

### **MATERIAL SPEC:**

Fleece Hoodie
With cuff and bottom Rib





# Art # 2342 - Hoodie

### **MATERIAL SPEC:**

Fleece tie dye hoodie. With cuff and bottom Rib





### Art # 2343 - Hoodie

### **MATERIAL SPEC:**

Cotton Fleece heavy Weight. With cuff and bottom Rib





### Art # 2344 - Hoodie

### **MATERIAL SPEC:**

Cotton Fleece heavy Weight. With cuff and bottom Rib





### Art # 2345 - Hoodie

### **MATERIAL SPEC:**

Fleece hoodie Heavy Weight. With cuff and bottom Rib





### Art # 2346 - Hoodie

### **MATERIAL SPEC:**

Fleece hoodie Heavy Weight. with Sublimation With cuff and bottom Rib







### Art # 4523 - Men Jacket

### **MATERIAL SPEC:**

Leather / Wool Fabric Weight. With cuff and bottom Rib.



### Art # 4521 - Men Leather Jacket

### **MATERIAL SPEC:**

Cow Leather with Digital Sublimation Open Front Zipper.



### Art # 4525 -