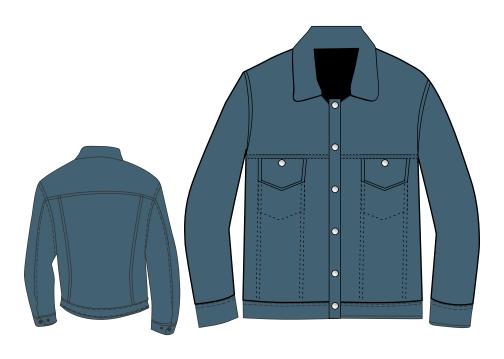

Knitted rib Round Collar.



# Art # 2311 - Jacket

#### **MATERIAL SPEC:**

Bubble Fabric with Fake Memory Lining Button Front Closure Two Side Pockets.



# Art # 2378 - Jacket

# **MATERIAL SPEC:**

Goat Veg Tanned Organic Leather with Cotton Lining Front Zipper Closure.



## Art # 2318 - Jacket

## **MATERIAL SPEC:**

Sheep Veg Tanned Organic Leather with Polyester Lining Front Zipper Closure.



# Art # 2320 - Jacket

## **MATERIAL SPEC:**

Cow Veg Tanned Organic Leather with Polyester Lining Front Zipper Closure.



## Art # 2317 - Jacket

#### **MATERIAL SPEC:**

Premium Quality Maybal Italy apple BIO VEGAN Leather with Satin Lining Front Buttons Closure.

## Art # 2319 - Jacket

#### **MATERIAL SPEC:**

Cow Veg Tanned Organic Leather with Polyester Lining Front Buttons Closure.



## Art # 2324 - Jacket

#### **MATERIAL SPEC:**

Cow Veg Tanned Organic Crazy Brown Leather with Polyester Lining Front Buttons Closure.



## Art # 2320 - Jacket

#### **MATERIAL SPEC:**

Cow Veg Tanned Organic Leather with Polyester Lining Front Buttons Closure.



## Art # 2387 - Jacket

#### **MATERIAL SPEC:**

Sheep Veg Tanned Organic Leather with Polyester Lining Front Zip Closure.





## Art # 2388 - Jacket

#### **MATERIAL SPEC:**

Sheep Veg Tanned Organic Leather with Polyester Lining Front Zip Closure.





# Art # 2389 - Jacket

## **MATERIAL SPEC:**

Cow Veg Tanned Organic Leather with Polyester Lining Front Zip Closure.









## Art # 2390 - Jacket

#### **MATERIAL SPEC:**

Sheep Veg Tanned Organic Leather with Polyester Lining Front Zip Closure.







## Art # 2391 - J