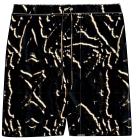

# Art # 2378 - Jacket

# **MATERIAL SPEC:**

Goat Veg Tanned Organic Leather with Cotton Lining Front Zipper Closure.