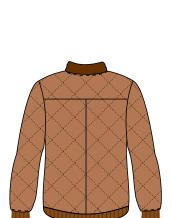

### Art # 2270 - Jacket

### **MATERIAL SPEC:**

Water resistant Memory with Fur and full Zip closure.
Fur fixed hood with knit rib cuffs and hem.
Fur reverse side with welt hand pockets