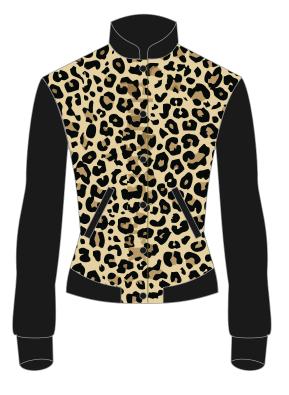

# Art # 2278 - Lady Jacket

### **MATERIAL SPEC:**

Premium Quality Sheep Leather & Leopard Sublimation poly fleece.

Polyester Micro Fabric Lining