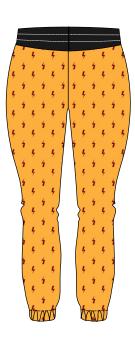

### Art # 4006 - Men Sweat Pant

### **MATERIAL SPEC:**

Laycra Sweatpant with Sublimation