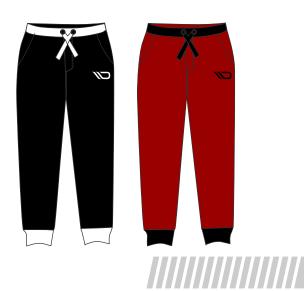

# Art # 4005 - Men Sweat Pant

# **MATERIAL SPEC:**

Laycra Sweat pant with Sublimation